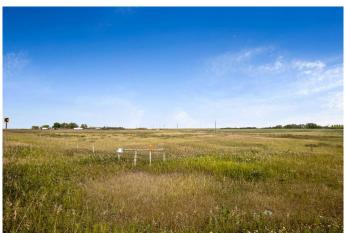

## \$424,900

0 Bedroom, 0.00 Bathroom, Land on 5.54 Acres

NONE, Rural Rocky View County, Alberta

This charming parcel of land has a lot to offer...

Ready to build or move on a home. Lots of room for a shop, barn and horses. Great location with beautiful views. Excellent new well, 10 gpm. Adjacent 4 acres may also be available for lease. Electrical and gas both located within meters. Located 12 miles from Stoney Trail SE, and only 2.5 miles from the flourishing town of Langdon. Minutes to schools, grocery stores, restaurants and Timmy's. A new community complex is being constructed with another shopping center coming soon. This is a great opportunity to own 5.54 acres of land on Calgary's doorstep!

#### **Exterior**

Lot Description Level, Near Golf Course, Pasture