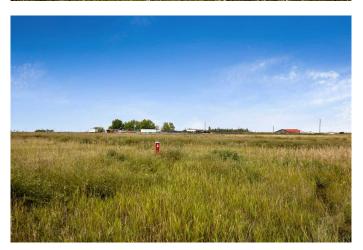

## \$424,900

0 Bedroom, 0.00 Bathroom, Land on 5.54 Acres

NONE, Rural Rocky View County, Alberta

This charming parcel of land has a lot to offer...

Ready to build or move on a home. Lots of room for a shop, barn and horses. Great location with beautiful views. Excellent new well, 10 gpm. Adjacent 4 acres may also be available for lease. Electrical and gas both located within meters. Located 12 miles from Stoney Trail SE, and only 2.5 miles from the flourishing town of Langdon. Minutes to schools, grocery stores, restaurants and Timmy's. A new community complex is being constructed with another shopping center coming soon. This is a great opportunity to own 5.54 acres of land on Calgary's doorstep!

#### **Exterior**

Lot Description Level, Near Golf Course, Pasture