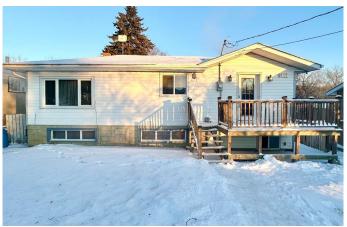

## \$225,000

3 Bedroom, 2.00 Bathroom, 972 sqft Residential on 0.24 Acres

Lac La Biche, Lac La Biche, Alberta

RENOVATED & REDUCED! Discover the potential of this 1972 sq. ft. home. The walls have been freshly painted and trim replaced! The kitchen counters tops are brand new! This property is perfect for people looking for a larger fenced backyard! This home is conveniently located near the college and hospital, making it an ideal spot for students or healthcare professionals. Possession can be immediate! Call to book your showing of this affordable home!

### **Essential Information**

MLS® # A2190157 Price \$225,000

Bedrooms 3
Bathrooms 2.00
Full Baths 2
Square Footage 972

Acres 0.24

Year Built 1959

Type Residential

Sub-Type Detached

Style Bungalow

#### **Exterior**

Exterior Features Private Yard, Storage

Lot Description Back Yard, Few Trees, Rectangular Lot, Back Lane, Level

Roof Asphalt Shingle
Construction Composite Siding
Foundation Poured Concrete