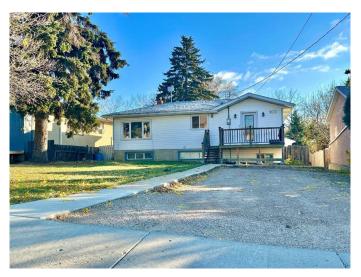

## \$225,000

3 Bedroom, 2.00 Bathroom, 972 sqft Residential on 0.24 Acres

Lac La Biche, Lac La Biche, Alberta

RENOVATED & REDUCED! Discover the potential of this 1972 sq. ft. home. The walls have been freshly painted and trim replaced! The kitchen counters tops are brand new! This property is perfect for people looking for a larger fenced backyard! This home is conveniently located near the college and hospital, making it an ideal spot for students or healthcare professionals. Possession can be immediate! Call to book your showing of this affordable home!

### **Essential Information**

MLS® # A2190157 Price \$225,000

Bedrooms 3
Bathrooms 2.00
Full Baths 2
Square Footage 972

Acres 0.24

Year Built 1959

Type Residential

Sub-Type Detached

Style Bungalow

#### **Exterior**

Exterior Features Private Yard, Storage

Lot Description Back Yard, Few Trees, Rectangular Lot, Back Lane, Level

Roof Asphalt Shingle
Construction Composite Siding
Foundation Poured Concrete