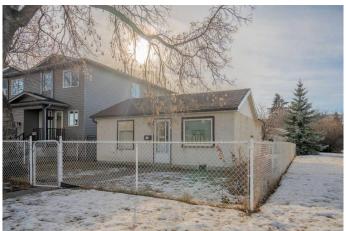

## \$525,000

1 Bedroom, 1.00 Bathroom, 778 sqft Residential on 0.09 Acres

Montgomery, Calgary, Alberta

Located on a beautiful and quiet street in Montgomery, this property is perfect for investors, builders, and dream home buyers. The block has already seen significant redevelopment, adding to the area's growing appeal. Surrounded by parks and pathways, it offers a serene setting while being minutes from the University of Calgary, Foothills & Children's Hospitals, top schools, Market Mall, and downtown. The location provides easy access for weekend getaways to the mountains and to major roadways like the Trans-Canada Highway and Stoney Trail. With Montgomery's ongoing redevelopment, this lot presents huge potential for a custom home or investment project.

### **Exterior**

Exterior Features None

Lot Description Back Lane, Back Yard, Front Yard, Interior Lot, Rectangular Lot

Roof Asphalt Shingle

Construction Stucco, Wood Frame

Foundation Block