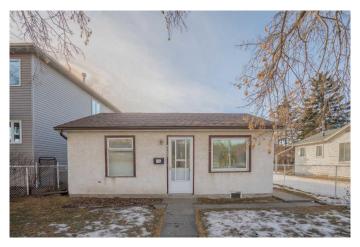

## \$525,000

1 Bedroom, 1.00 Bathroom, 778 sqft Residential on 0.09 Acres

Montgomery, Calgary, Alberta

Located on a beautiful and quiet street in Montgomery, this property is perfect for investors, builders, and dream home buyers. The block has already seen significant redevelopment, adding to the area's growing appeal. Surrounded by parks and pathways, it offers a serene setting while being minutes from the University of Calgary, Foothills & Children's Hospitals, top schools, Market Mall, and downtown. The location provides easy access for weekend getaways to the mountains and to major roadways like the Trans-Canada Highway and Stoney Trail. With Montgomery's ongoing redevelopment, this lot presents huge potential for a custom home or investment project.

Built in 1950

#### **Essential Information**

MLS® # A2190162 Price \$525,000

Bedrooms 1

Bathrooms 1.00

Full Baths 1

Square Footage 778
Acres 0.09
Year Built 1950

Type Residential
Sub-Type Detached
Style Bungalow

Status Active