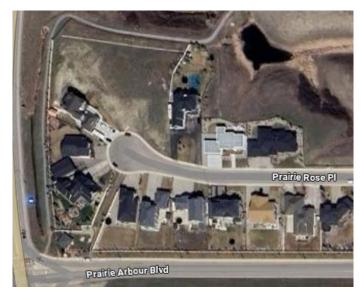

### \$399,000

0 Bedroom, 0.00 Bathroom, Land on 0.74 Acres

Arbour Ridge, Lethbridge, Alberta

Welcome to Prairie Arbour Estates! This community is the premier destination for estate living in south Lethbridge and serves as the benchmark for upscale developments in southern Alberta. Prairie Arbour Estates boasts unrivaled views of Sixmile Coulee and easy access to walking trails and the spectacular Prairie Arbour Park. This 0.74 acre lot sits in a quiet cul-de-sac and backs onto the coulee edge, fenced with gate access to the walking paths. Coulee view lots are in limited quantity and lots of this size are even more limited. Comparative market value for a lot of this size and location makes this property a tremendously valuable investment.

## **Community Information**

Address 241 Prairie Rose Place S

Subdivision Arbour Ridge
City Lethbridge
County Lethbridge

Province Alberta
Postal Code T1K 5V7