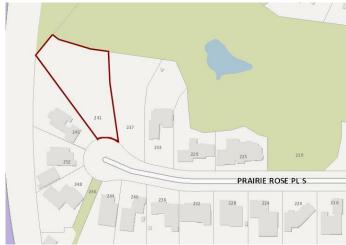

### \$399,000

0 Bedroom, 0.00 Bathroom, Land on 0.74 Acres

Arbour Ridge, Lethbridge, Alberta

Welcome to Prairie Arbour Estates! This community is the premier destination for estate living in south Lethbridge and serves as the benchmark for upscale developments in southern Alberta. Prairie Arbour Estates boasts unrivaled views of Sixmile Coulee and easy access to walking trails and the spectacular Prairie Arbour Park. This 0.74 acre lot sits in a quiet cul-de-sac and backs onto the coulee edge, fenced with gate access to the walking paths. Coulee view lots are in limited quantity and lots of this size are even more limited. Comparative market value for a lot of this size and location makes this property a tremendously valuable investment.

#### **Exterior**

Lot Description No Neighbours Behind, Pie Shaped Lot, Views