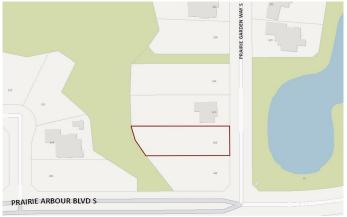

### \$349,000

0 Bedroom, 0.00 Bathroom, Land on 0.37 Acres

Arbour Ridge, Lethbridge, Alberta

Welcome to Prairie Arbour Estates! This community is the premier destination for estate living in south Lethbridge and serves as the benchmark for upscale developments in southern Alberta. Prairie Arbour Estates boasts unrivaled views of Sixmile Coulee and easy access to walking trails and the spectacular Prairie Arbour Park. This 0.37 acre lot sits across from the beautiful park and pond area and has early morning sunrise views from the front and sunset views at the rear. Pond view lots are in limited quantity and lots of this depth and size are even more limited. Comparative market value for a lot of this size and location makes this property a tremendously valuable investment.

# **Community Information**

Address 306 Prairie Garden Way S

Subdivision Arbour Ridge City Lethbridge

County Lethbridge
Province Alberta
Postal Code T1K 5W3

**Exterior** 

Lot Description Backs on to Park/Green Space, Near Shopping Center, No Neighbours