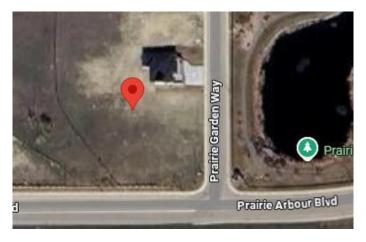

### \$349,000

0 Bedroom, 0.00 Bathroom, Land on 0.37 Acres

Arbour Ridge, Lethbridge, Alberta

Welcome to Prairie Arbour Estates! This community is the premier destination for estate living in south Lethbridge and serves as the benchmark for upscale developments in southern Alberta. Prairie Arbour Estates boasts unrivaled views of Sixmile Coulee and easy access to walking trails and the spectacular Prairie Arbour Park. This 0.37 acre lot sits across from the beautiful park and pond area and has early morning sunrise views from the front and sunset views at the rear. Pond view lots are in limited quantity and lots of this depth and size are even more limited. Comparative market value for a lot of this size and location makes this property a tremendously valuable investment.

# **Community Information**

Address 306 Prairie Garden Way S

Subdivision Arbour Ridge City Lethbridge

County Lethbridge
Province Alberta
Postal Code T1K 5W3

**Exterior** 

Lot Description Backs on to Park/Green Space, Near Shopping Center, No Neighbours