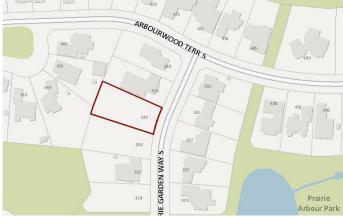

# \$319,000 - 330 Prairie Garden Way S, Lethbridge

MLS® #A2190256

#### \$319,000

0 Bedroom, 0.00 Bathroom, Land on 0.39 Acres

Arbour Ridge, Lethbridge, Alberta

Welcome to Prairie Arbour Estates! This community is the premier destination for estate living in south Lethbridge and serves as the benchmark for upscale developments in southern Alberta. Prairie Arbour Estates boasts unrivaled views of Sixmile Coulee and easy access to walking trails and the spectacular Prairie Arbour Park. This 0.39 acre lot has terrific frontage and can house many types and styles of home, including a large bungalow, bi-level, or two storey. Lots of this size are limited in south Lethbridge and even more limited at this price point. Comparative market value for a lot of this size and location makes this property a tremendously valuable investment.

#### **Community Information**

| Address     | 330 Prairie Garden Way S |
|-------------|--------------------------|
| Subdivision | Arbour Ridge             |
| City        | Lethbridge               |