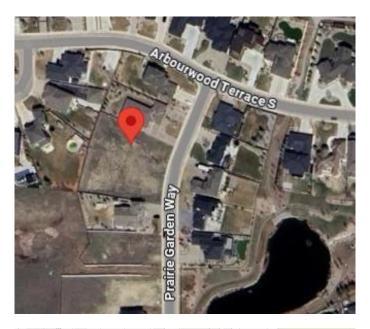

# \$319,000 - 330 Prairie Garden Way S, Lethbridge

MLS® #A2190256

#### \$319,000

0 Bedroom, 0.00 Bathroom, Land on 0.39 Acres

Arbour Ridge, Lethbridge, Alberta

Welcome to Prairie Arbour Estates! This community is the premier destination for estate living in south Lethbridge and serves as the benchmark for upscale developments in southern Alberta. Prairie Arbour Estates boasts unrivaled views of Sixmile Coulee and easy access to walking trails and the spectacular Prairie Arbour Park. This 0.39 acre lot has terrific frontage and can house many types and styles of home, including a large bungalow, bi-level, or two storey. Lots of this size are limited in south Lethbridge and even more limited at this price point. Comparative market value for a lot of this size and location makes this property a tremendously valuable investment.

#### **Community Information**

| Address     | 330 Prairie Garden Way S |
|-------------|--------------------------|
| Subdivision | Arbour Ridge             |
| City        | Lethbridge               |