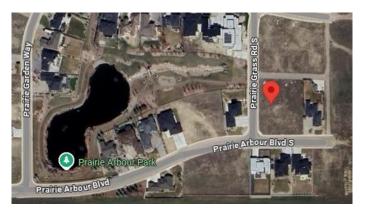

## \$329,000

0 Bedroom, 0.00 Bathroom, Land on 0.41 Acres

Arbour Ridge, Lethbridge, Alberta

Welcome to Prairie Arbour Estates! This community is the premier destination for estate living in south Lethbridge and serves as the benchmark for upscale developments in southern Alberta. Prairie Arbour Estates boasts unrivaled views of Sixmile Coulee and easy access to walking trails and the spectacular Prairie Arbour Park. This 0.41 acre lot sits on a quiet corner with a rear pathway and quick access across the street to the community park and playground. Comparative market value for a lot of this size and location makes this property a tremendously valuable investment.

## **Community Information**

Address 101 Prairie Arbour Boulevard S

Subdivision Arbour Ridge
City Lethbridge
County Lethbridge
Province Alberta

Postal Code T1K 5W3