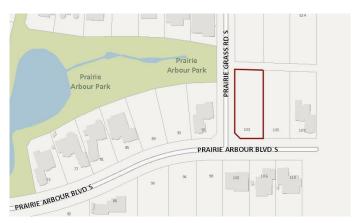

## \$329,000

0 Bedroom, 0.00 Bathroom, Land on 0.41 Acres

Arbour Ridge, Lethbridge, Alberta

Welcome to Prairie Arbour Estates! This community is the premier destination for estate living in south Lethbridge and serves as the benchmark for upscale developments in southern Alberta. Prairie Arbour Estates boasts unrivaled views of Sixmile Coulee and easy access to walking trails and the spectacular Prairie Arbour Park. This 0.41 acre lot sits on a quiet corner with a rear pathway and quick access across the street to the community park and playground. Comparative market value for a lot of this size and location makes this property a tremendously valuable investment.

### **Exterior**

Lot Description Corner Lot, Level, Near Shopping Center, Street Lighting