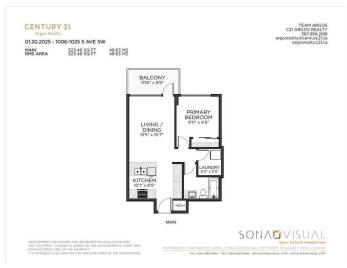

### \$339,900

1 Bedroom, 1.00 Bathroom, 523 sqft Residential on 0.00 Acres

Downtown West End, Calgary, Alberta

Downtown living at its finest with this beautiful 1-bedroom condo at Avenue West End. Nestled in the vibrant downtown core, just steps from the Bow River and an array of dining, shopping, and entertainment options, this condo is ideal for professionals and urban enthusiasts alike. Step into a bright and spacious open-concept living area, featuring floor-to-ceiling windows that bathe the space in natural light. The gourmet kitchen features a 5 burner gas cooktop, quartz countertops, under cabinet lighting, built-in fridge and freezer. The bathroom maximizes comfort with in-floor heating and soaker tub. The spacious bedroom connects to an oversize closet with built-in shelvings. Complete the package with in-suite laundry, a titled underground heated parking stall and titled storage locker. Schedule your viewing today!

#### **Essential Information**

MLS® # A2190344 Price \$339,900

Bedrooms 1

Bathrooms 1.00

Full Baths 1

Square Footage 523 Acres 0.00

2017

Type Residential Sub-Type Apartment