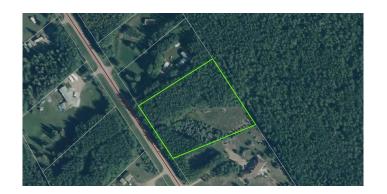

#### \$155,000

0 Bedroom, 0.00 Bathroom, Land on 2.48 Acres

Lac La Biche, Lac La Biche, Alberta

2.48 acre country residential lot mostly treed in Mission Village Phase I with municipal water and sewers available at property line. Only minutes to Lac La Biche on paved road. Direct access to paved walking trail along Mission Road and short distance to beautiful Lac La Biche lake with year round recreational and fishing opportunities. Great place for your next home or camping spot. Large lot will easily accommodate out buildings and workshop.