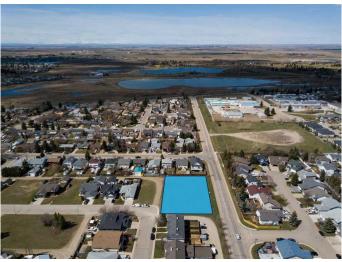

#### \$990,000

0 Bedroom, 0.00 Bathroom, Land on 0.65 Acres

Parkwood, Strathmore, Alberta

A prime 0.65-acre vacant lot in Strathmore, Alberta, zoned R3 for high-density multi-family housing (up to 100 units), offers opportunities for development, including affordable or senior housing. The parcel dimensions are 63.92m x 41.17m. Buyers can develop or hold the property as Strathmore grows.

#### **Community Information**

| Address     | 346 Parkview Estates |
|-------------|----------------------|
| Subdivision | Parkwood             |

| City        | Strathmore       |
|-------------|------------------|
| County      | Wheatland County |
| Province    | Alberta          |
| Postal Code | T1P 1K8          |