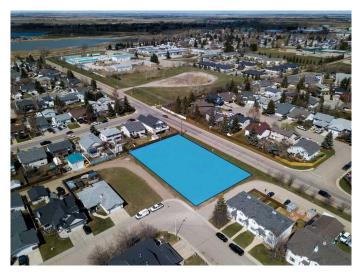

#### \$990,000

0 Bedroom, 0.00 Bathroom, Land on 0.65 Acres

Parkwood, Strathmore, Alberta

A prime 0.65-acre vacant lot in Strathmore, Alberta, zoned R3 for high-density multi-family housing (up to 100 units), offers opportunities for development, including affordable or senior housing. The parcel dimensions are 63.92m x 41.17m. Buyers can develop or hold the property as Strathmore grows.

#### **Community Information**

| Address     | 346 Parkview Estates |
|-------------|----------------------|
| Subdivision | Parkwood             |

| City        | Strathmore       |
|-------------|------------------|
| County      | Wheatland County |
| Province    | Alberta          |
| Postal Code | T1P 1K8          |