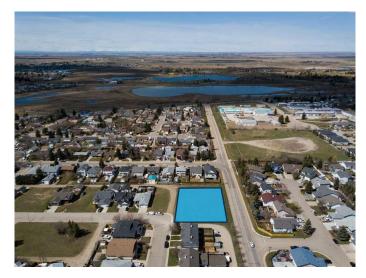

#### \$990,000

0 Bedroom, 0.00 Bathroom, Land on 0.65 Acres

Parkwood, Strathmore, Alberta

A prime 0.65-acre vacant lot in Strathmore, Alberta, zoned R3 for high-density multi-family housing (up to 100 units), offers opportunities for development, including affordable or senior housing. The parcel dimensions are 63.92m x 41.17m. Buyers can develop or hold the property as Strathmore grows.

#### **Community Information**

| Address     | 346 Parkview Estates |
|-------------|----------------------|
| Subdivision | Parkwood             |

| City        | Strathmore       |
|-------------|------------------|
| County      | Wheatland County |
| Province    | Alberta          |
| Postal Code | T1P 1K8          |