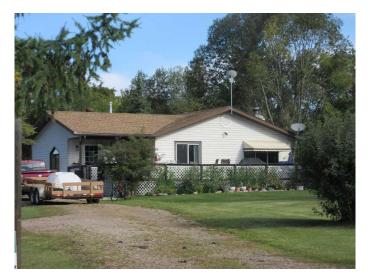

#### \$279,500

2 Bedroom, 1.00 Bathroom, 1,270 sqft Residential on 0.80 Acres

Missawawi Lake Estate, Lac La Biche County, Alberta

Nestled in Missawawi Estates Phase 2, this 1,270 sq. ft. home sits on a 0.8-acre lot, offering a peaceful retreat just over 10 minutes from Lac La Biche. Built in 1988, this home features a cozy woodstove, large entrance / sitting room, large master bedroom, upgrades including a new high efficiency furnace, new tankless hot water on demand and a two-door detached garage, making it a great fit for those looking to downsize or enjoy quiet living close to town. You'll love the large yard with garden and mature trees for added privacy and giving you the feeling of being in your own private park. With no basement, this home provides convenient, low-maintenance living in a peaceful subdivision.

#### **Essential Information**

MLS® # A2190743 Price \$279,500

Bedrooms 2

Bathrooms 1.00

Full Baths 1

Square Footage 1,270

Acres 0.80

Year Built 1988

# **Community Information**

Address 122, 15249 Twp Rd 665 A

Subdivision Missawawi Lake Estate

City Lac La Biche County

County Lac La Biche County

Province Alberta
Postal Code T0A 2C0