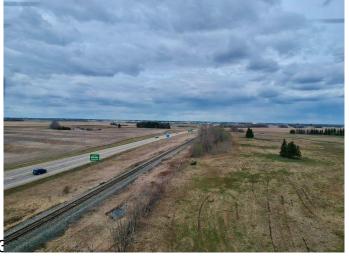

### \$449,000

0 Bedroom, 0.00 Bathroom, Land on 25.15 Acres

NONE, Rural Camrose County, Alberta

Introducing a prime parcel of land on the outskirts of Camrose! With just over 25 acres of versatile space that has been approved for rezoning, this location offers a numerous of possibilities, whether you envision developing a commercial hub, an industrial complex, or an acreage subdivision. The land's proximity to the city ensures easy access to amenities while still providing the charm of a rural setting. This is a fantastic opportunity for investors and developers looking to have a growing area with limitless potential for alternate uses. Don't miss your chance to secure this piece of land!