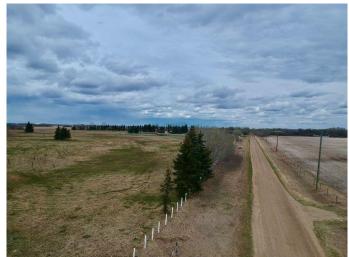

### \$449,000

0 Bedroom, 0.00 Bathroom, Land on 25.15 Acres

NONE, Rural Camrose County, Alberta

Introducing a prime parcel of land on the outskirts of Camrose! With just over 25 acres of versatile space that has been approved for rezoning, this location offers a numerous of possibilities, whether you envision developing a commercial hub, an industrial complex, or an acreage subdivision. The land's proximity to the city ensures easy access to amenities while still providing the charm of a rural setting. This is a fantastic opportunity for investors and developers looking to have a growing area with limitless potential for alternate uses. Don't miss your chance to secure this piece of land!