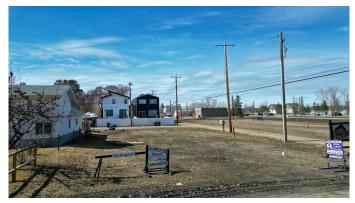

#### \$399,900

0 Bedroom, 0.00 Bathroom, Land on 0.10 Acres

Cottage Area, Sylvan Lake, Alberta

WOW...don't miss this opportunity to build your dream home/cottage on the lake on this 34 x 130 ft. lot. Cottage district lots have become increasing rare, now is the time to build! This unbeatable location is on Lakeshore drive just across from the park and steps to the lake. You'll love watching the all action and enjoying the sunsets from your deck. With close proximity to restaurants, shopping, the marina, boardwalk-you'll be able to truly enjoy the Sylvan Lake lifestyle. Sylvan has become a 4 seasons destination with countless activities going on all year long. Lots have been graded and serviced and are ready to build on. The rear laneway will be paved. No restrictions on time to build so you can hold it until YOU are ready.