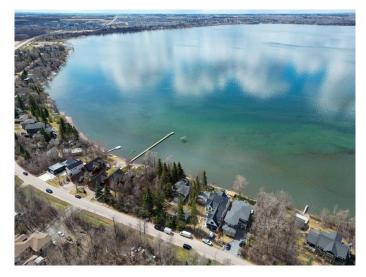

#### \$399,900

0 Bedroom, 0.00 Bathroom, Land on 0.10 Acres

Cottage Area, Sylvan Lake, Alberta

WOW...don't miss this opportunity to build your dream home/cottage on the lake on this 34 x 130 ft. lot. Cottage district lots have become increasing rare, now is the time to build! This unbeatable location is on Lakeshore drive just across from the park and steps to the lake. You'll love watching the all action and enjoying the sunsets from your deck. With close proximity to restaurants, shopping, the marina, boardwalk-you'll be able to truly enjoy the Sylvan Lake lifestyle. Sylvan has become a 4 seasons destination with countless activities going on all year long. Lots have been graded and serviced and are ready to build on. The rear laneway will be paved. No restrictions on time to build so you can hold it until YOU are ready.

#### Amenities

Is Waterfront Yes

### Exterior

Lot Description Back Yard, Front Yard, Rectangular Lot, Cleared, Lake, Level, Near Shopping Center, Waterfront