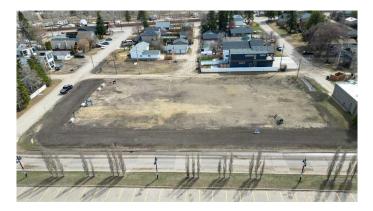

#### \$399,900

0 Bedroom, 0.00 Bathroom, Land on 0.10 Acres

Cottage Area, Sylvan Lake, Alberta

WOW...don't miss this opportunity to build your dream home/cottage on the lake on this 34 x 130 ft. lot. Cottage district lots have become increasing rare, now is the time to build! This unbeatable location is on Lakeshore drive just across from the park and steps to the lake. You'll love watching the all action and enjoying the sunsets from your deck. With close proximity to restaurants, shopping, the marina, boardwalk-you'll be able to truly enjoy the Sylvan Lake lifestyle. Sylvan has become a 4 seasons destination with countless activities going on all year long. Lots have been graded and serviced and are ready to build on. The rear laneway will be paved. No restrictions on time to build so you can hold it until YOU are ready.