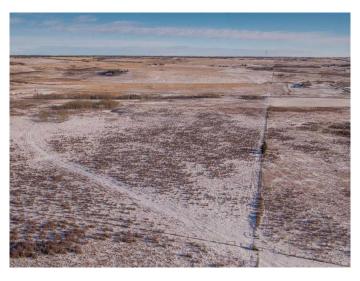

#### \$1,800,000

0 Bedroom, 0.00 Bathroom, Land on 164.00 Acres

NONE, Rural Rocky View County, Alberta

Incredible scenic 1/4 section of land. There is also an adjoining 1/4 section of land that can be purchased in conjunction with this one. Potentially 1/2 section of land only minutes from Cochrane off of Horse Creek Road. Rolling hills, lush greens and groups of trees cover the land. Suitable for grazing/agriculture now or as an investment/development. The last water test yielded an amazing 60 GPM. Nearby subdivisions have smaller 4 acre parcel rural residential homes. The potential and opportunities are endless. owner will look at all offers