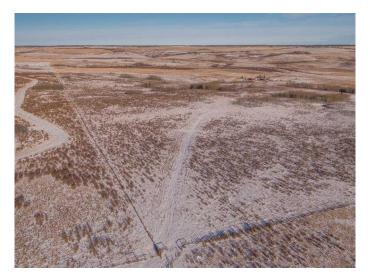

#### \$1,800,000

0 Bedroom, 0.00 Bathroom, Land on 164.00 Acres

NONE, Rural Rocky View County, Alberta

Incredible scenic 1/4 section of land. There is also an adjoining 1/4 section of land that can be purchased in conjunction with this one. Potentially 1/2 section of land only minutes from Cochrane off of Horse Creek Road. Rolling hills, lush greens and groups of trees cover the land. Suitable for grazing/agriculture now or as an investment/development. The last water test yielded an amazing 60 GPM. Nearby subdivisions have smaller 4 acre parcel rural residential homes. The potential and opportunities are endless. owner will look at all offers