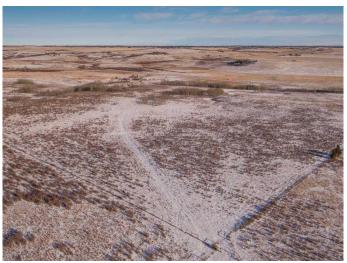

#### \$1,800,000

0 Bedroom, 0.00 Bathroom, Land on 164.00 Acres

NONE, Rural Rocky View County, Alberta

Incredible scenic 1/4 section of land. There is also an adjoining 1/4 section of land that can be purchased in conjunction with this one. Potentially 1/2 section of land only minutes from Cochrane off of Horse Creek Road. Rolling hills, lush greens and groups of trees cover the land. Suitable for grazing/agriculture now or as an investment/development. The last water test yielded an amazing 60 GPM. Nearby subdivisions have smaller 4 acre parcel rural residential homes. The potential and opportunities are endless. owner will look at all offers