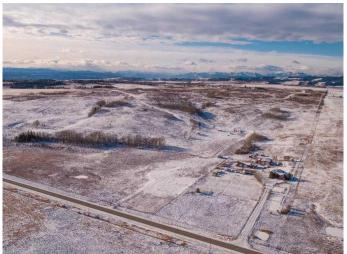

### \$2,800,000

0 Bedroom, 0.00 Bathroom, Land on 149.10 Acres

NONE, Rural Rocky View County, Alberta

Incredible scenic 149.10 acrears of land. There is also an adjoining 1/4 section of land that can be purchased in conjunction with this one. Potentially 1/2 section of land only minutes from Cochrane off of Horse Creek Road. Rolling hills, lush greens and groups of trees cover the land. Suitable for grazing/agriculture now or as an investment/development. The last water test yielded an amazing 60 GPM. Nearby subdivisions have smaller 4 acre parcel rural residential homes. The potential and opportunities are endless.