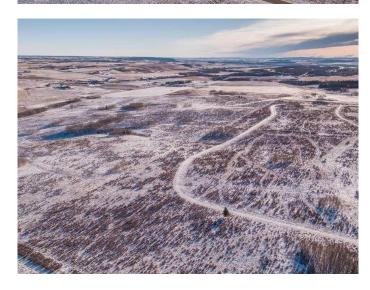

### \$2,800,000

0 Bedroom, 0.00 Bathroom, Land on 149.10 Acres

NONE, Rural Rocky View County, Alberta

Incredible scenic 149.10 acrears of land. There is also an adjoining 1/4 section of land that can be purchased in conjunction with this one. Potentially 1/2 section of land only minutes from Cochrane off of Horse Creek Road. Rolling hills, lush greens and groups of trees cover the land. Suitable for grazing/agriculture now or as an investment/development. The last water test yielded an amazing 60 GPM. Nearby subdivisions have smaller 4 acre parcel rural residential homes. The potential and opportunities are endless.