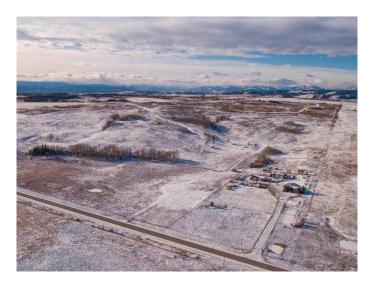

### \$2,800,000

0 Bedroom, 0.00 Bathroom, Land on 149.10 Acres

NONE, Rural Rocky View County, Alberta

Incredible scenic 149.10 acrears of land. There is also an adjoining 1/4 section of land that can be purchased in conjunction with this one. Potentially 1/2 section of land only minutes from Cochrane off of Horse Creek Road. Rolling hills, lush greens and groups of trees cover the land. Suitable for grazing/agriculture now or as an investment/development. The last water test yielded an amazing 60 GPM. Nearby subdivisions have smaller 4 acre parcel rural residential homes. The potential and opportunities are endless.