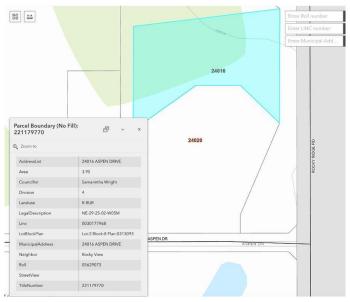

## \$750,000

0 Bedroom, 0.00 Bathroom, Land on 3.95 Acres

NONE, Rural Rocky View County, Alberta

LOT 2 is the lot that is being offered for sale. Take advantage of one the very few 4 acre lots available in Bearspaw, just steps from the City Limits. This private lot is FULLY SERVICED, treed and is BEAUTIFUL. Easy access to everything. Shopping, YMCA, everything you'd need. No architectural controls in place. Build what you want, when you want. Don't wait too long, this opportunity will not last. The main road in will be paved once the construction has been completed on the homes.Call with any question!

## **Community Information**

Address 24016 Aspen Drive

Subdivision NONE

City Rural Rocky View County

County Rocky View County

Province Alberta
Postal Code T3R 1A5