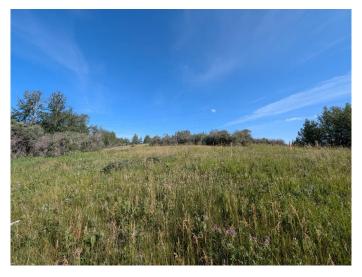

## \$750,000

0 Bedroom, 0.00 Bathroom, Land on 3.95 Acres

NONE, Rural Rocky View County, Alberta

LOT 2 is the lot that is being offered for sale. Take advantage of one the very few 4 acre lots available in Bearspaw, just steps from the City Limits. This private lot is FULLY SERVICED, treed and is BEAUTIFUL. Easy access to everything. Shopping, YMCA, everything you'd need. No architectural controls in place. Build what you want, when you want. Don't wait too long, this opportunity will not last. The main road in will be paved once the construction has been completed on the homes.Call with any question!