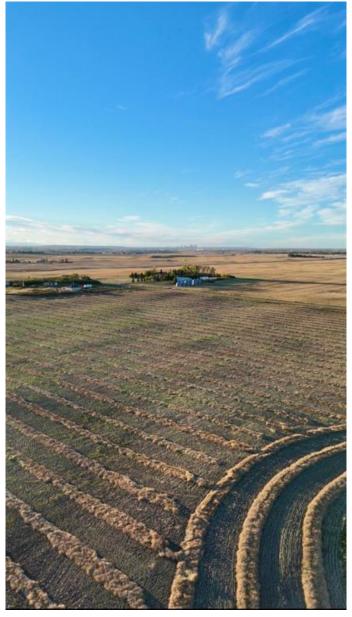

## \$2,950,000

0 Bedroom, 0.00 Bathroom, Land on 49.99 Acres

NONE, Rural Rocky View County, Alberta

Prime opportunity for developers and investors! This 50-acre parcel of bare land sits on the southern border of Calgary, offering immense potential for future development. With proximity to major roadways, growing communities, and essential amenities, this land is perfectly positioned for residential, or mixed-use projects. Whether you're looking to capitalize on Calgary's expanding city limits or secure a strategic long-term investment, this rare offering provides endless possibilities. Don't miss this chance to own a piece of Calgary's future growthâ€"inquire today!