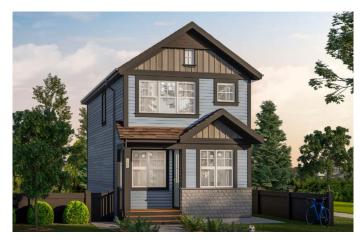

# \$379,900 - 8713 Cooperwood Road, Grande Prairie

MLS® #A2191291

### \$379,900

3 Bedroom, 3.00 Bathroom, 1,422 sqft Residential on 0.08 Acres

Easthaven, Grande Prairie, Alberta

Capture the Extraordinary opportunity to own an amazing property in Grande Prairie's newest modern community of EASTHAVEN. The Laned 150 New Construction Home | 2 Story | 1422 Sq.Ft. | 3-Bedrooms | 2.5-Bathrooms | Open Floor Plan | 9' High Ceilings | Dream Kitchen | Luxury Vinyl Plank Flooring | Luxury Tile Plank Flooring | Loaded with Upgrades | Upper-Level Laundry | Spacious Yard & Much More. The main floor features a welcoming entrance with large closet which leads into a bright & spacious great room accented by a sleek & stylish electric fireplace. Open concept main floor offers great livability perfect for families & entertaining alike. Now let's talk about the kitchen in this home…One Word…WOW. Quartz countertops, soft close cabinets, backsplash, upgraded appliance package included, undermount Sili granite sink, amazing full ceiling height cabinetry, large island with eating bar with extra countertop space & pantry make this not only a show stopper, it also makes it truly functional. A rear door leads to future deck space (deck optional). A well-appointed & discreetly located 2pc. powder room completes the main floor. Upper level of the home will continue to impress, let's start in the primary suite offering a walk-in closet, ensuite bathroom with shower and modern finishes. Upper level laundry space with a brand new washer & dryer (included) located next to all the