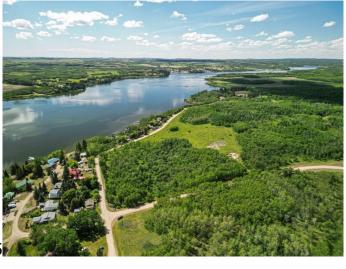

### \$144,900

0 Bedroom, 0.00 Bathroom, Land on 0.33 Acres

NONE, Rural Red Deer County, Alberta

Within 30 minutes of Red Deer, 1.5 hours from Calgary and a stone's throw to lake access, enjoy year round lake life at Pine Lake! This long narrow lake is a beautiful destination for fishing, boating, kayaking, swimming, golf and hiking. RARE FIND! Large corner lot and treed for privacy, it is the perfect location to take in the great outdoors! Whether recreation or year round use, build your cottage or dream home here!