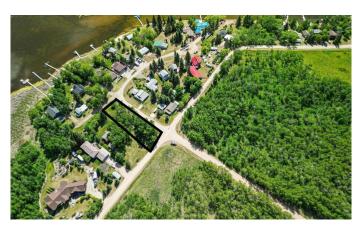

### \$144,900

0 Bedroom, 0.00 Bathroom, Land on 0.33 Acres

NONE, Rural Red Deer County, Alberta

Within 30 minutes of Red Deer, 1.5 hours from Calgary and a stone's throw to lake access, enjoy year round lake life at Pine Lake! This long narrow lake is a beautiful destination for fishing, boating, kayaking, swimming, golf and hiking. RARE FIND! Large corner lot and treed for privacy, it is the perfect location to take in the great outdoors! Whether recreation or year round use, build your cottage or dream home here!