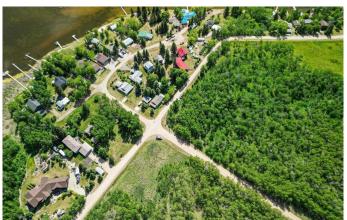

### \$144,900

0 Bedroom, 0.00 Bathroom, Land on 0.33 Acres

NONE, Rural Red Deer County, Alberta

Within 30 minutes of Red Deer, 1.5 hours from Calgary and a stone's throw to lake access, enjoy year round lake life at Pine Lake! This long narrow lake is a beautiful destination for fishing, boating, kayaking, swimming, golf and hiking. RARE FIND! Large corner lot and treed for privacy, it is the perfect location to take in the great outdoors! Whether recreation or year round use, build your cottage or dream home here!