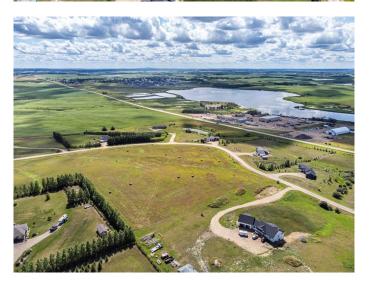

#### \$129,900

0 Bedroom, 0.00 Bathroom, Land on 4.70 Acres

Horizon Estates (NW), Rural Vermilion River, County of, Alberta

Horizonview Acres is the perfect community to build your dream acreage property! This 4.7 acre parcel of gently rolling native pasture is worth seeing in person. The property is well suited for a gorgeous walkout house to take advantage of the impressive views and private and peaceful atmosphere. Some benefits of an acreage community are the paved roads to your driveway, the priority snow removal in the winter, school buses to your property, the proximity to the main highways and minutes to the nearby town of Kitscoty. The County of Vermilion River is excellent to work with and takes good care of its residents. Come take a look at this piece of land and see if you can picture your dream home on it.