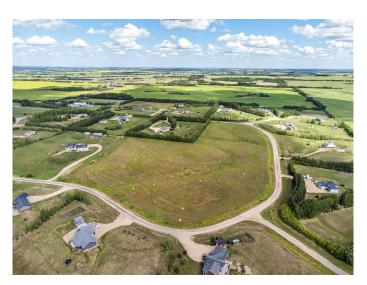

#### \$129,900

0 Bedroom, 0.00 Bathroom, Land on 4.70 Acres

Horizon Estates (NW), Rural Vermilion River, County of, Alberta

Horizonview Acres is the perfect community to build your dream acreage property! This 4.7 acre parcel of gently rolling native pasture is worth seeing in person. The property is well suited for a gorgeous walkout house to take advantage of the impressive views and private and peaceful atmosphere. Some benefits of an acreage community are the paved roads to your driveway, the priority snow removal in the winter, school buses to your property, the proximity to the main highways and minutes to the nearby town of Kitscoty. The County of Vermilion River is excellent to work with and takes good care of its residents. Come take a look at this piece of land and see if you can picture your dream home on it.

Lot Description Corner Lot, Irregular Lot