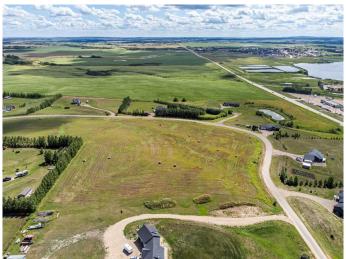

#### \$129,900

0 Bedroom, 0.00 Bathroom, Land on 4.70 Acres

Horizon Estates (NW), Rural Vermilion River, County of, Alberta

Horizonview Acres is the perfect community to build your dream acreage property! This 4.7 acre parcel of gently rolling native pasture is worth seeing in person. The property is well suited for a gorgeous walkout house to take advantage of the impressive views and private and peaceful atmosphere. Some benefits of an acreage community are the paved roads to your driveway, the priority snow removal in the winter, school buses to your property, the proximity to the main highways and minutes to the nearby town of Kitscoty. The County of Vermilion River is excellent to work with and takes good care of its residents. Come take a look at this piece of land and see if you can picture your dream home on it.