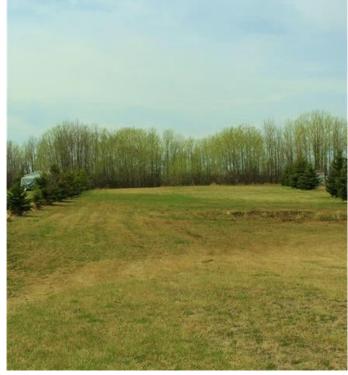

#### \$209,500

0 Bedroom, 0.00 Bathroom, Land on 0.94 Acres

Lac La Biche, Lac La Biche, Alberta

Large cleared lakefront lot at Wedgewood estates. This .939 acre lot is ready for construction of your dream home, cabin, camper and garage, whatever your heart desires. This lot is level and ready for occupancy with full services at the road. There's good access to the lake for boating complete with nice picnic area for a day at the lake with your friends and family. Only 2 kms from the Lac La Biche Golf Club, 2 km to Town. Call today for complete details. File #518

#### **Exterior**

Lot Description Cleared, Irregular Lot, Waterfront