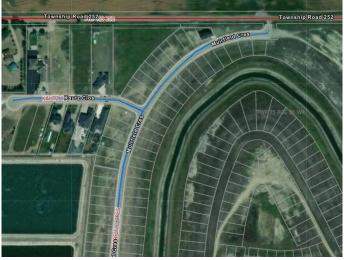

## Exterior

Lot Description Back Yard, Corner Lot, Cul-De-Sac, Near Golf Course