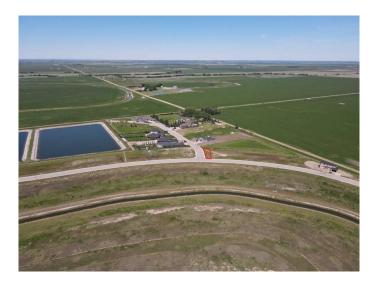

#### \$219,900

0 Bedroom, 0.00 Bathroom, Land on 0.18 Acres

Lakes of Muirfield, Lyalta, Alberta

Build your dream home on this big CORNER lot. Lots of room to build a large house with a large garage. Lakes of Muirfield is a golf course community only 20 minutes east of Calgary This lot is fully serviced so ready to build on.

## Exterior

Lot Description Back Yard, Corner Lot, Cul-De-Sac, Near Golf Course