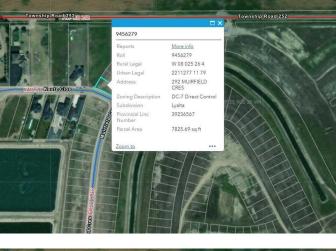

# \$219,900 - 292 Muirfield Crescent, Lyalta

MLS® #A2191727

## **Community Information**

| Address     | 292 Muirfield Crescent |
|-------------|------------------------|
| Subdivision | Lakes of Muirfield     |
| City        | Lyalta                 |
| County      | Wheatland County       |
| Province    | Alberta                |
| Postal Code | T0J 1Y1                |
|             |                        |

## **Essential Information**

| MLS® #    | A2191727         |
|-----------|------------------|
| Price     | \$219,900        |
| Bathrooms | 0.00             |
| Acres     | 0.18             |
| Туре      | Land             |
| Sub-Type  | Residential Land |
| Status    | Active           |
|           |                  |