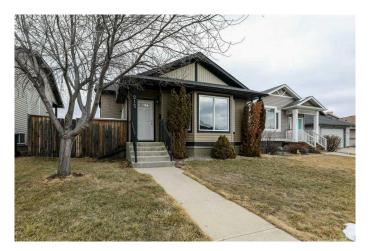

## \$415,000

4 Bedroom, 3.00 Bathroom, 1,099 sqft Residential on 0.11 Acres

Legacy Ridge / Hardieville, Lethbridge, Alberta

Welcome to this perfect family home in Legacy Ridge, situated close to schools, the coulees, shopping, restaurants, and features 4 bedrooms and 3 bathrooms. This home has seen some recent updates including a fresh paint job top to bottom, a brand new hot water tank, and newly finished vinyl plank flooring. There is a large double detached garage with a private, fully landscaped backyard. The main floor has an open, vaulted ceiling concept perfect for hosting gatherings, and upstairs you will find a large master bedroom with a soaker tub in the ensuite. This home is priced to sell! Make sure you contact your favorite REALTOR® to book a showing!