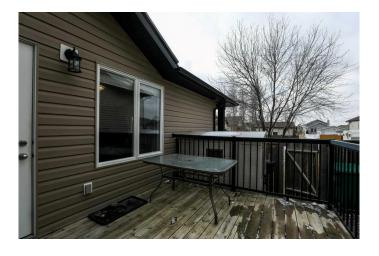

## \$415,000

4 Bedroom, 3.00 Bathroom, 1,099 sqft Residential on 0.11 Acres

Legacy Ridge / Hardieville, Lethbridge, Alberta

Welcome to this perfect family home in Legacy Ridge, situated close to schools, the coulees, shopping, restaurants, and features 4 bedrooms and 3 bathrooms. This home has seen some recent updates including a fresh paint job top to bottom, a brand new hot water tank, and newly finished vinyl plank flooring. There is a large double detached garage with a private, fully landscaped backyard. The main floor has an open, vaulted ceiling concept perfect for hosting gatherings, and upstairs you will find a large master bedroom with a soaker tub in the ensuite. This home is priced to sell! Make sure you contact your favorite REALTOR® to book a showing!

#### **Exterior**

Exterior Features Private Yard

Lot Description Back Lane, Back Yard, Landscaped, Street Lighting

Roof Asphalt Shingle

Construction Vinyl Siding

Foundation Poured Concrete