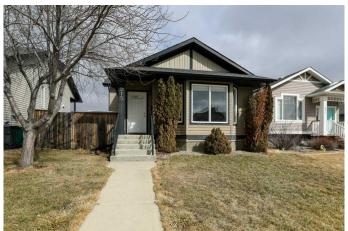

## \$415,000

4 Bedroom, 3.00 Bathroom, 1,099 sqft Residential on 0.11 Acres

Legacy Ridge / Hardieville, Lethbridge, Alberta

Welcome to this perfect family home in Legacy Ridge, situated close to schools, the coulees, shopping, restaurants, and features 4 bedrooms and 3 bathrooms. This home has seen some recent updates including a fresh paint job top to bottom, a brand new hot water tank, and newly finished vinyl plank flooring. There is a large double detached garage with a private, fully landscaped backyard. The main floor has an open, vaulted ceiling concept perfect for hosting gatherings, and upstairs you will find a large master bedroom with a soaker tub in the ensuite. This home is priced to sell! Make sure you contact your favorite REALTOR® to book a showing!