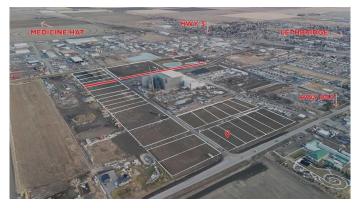

## \$420,690

0 Bedroom, 0.00 Bathroom, Land on 1.11 Acres

NONE, Coaldale, Alberta

Position your business for success with this 1.11 (+/-) acre Highway Commercial-zoned lot, located within Coaldale's expanding industrial corridor. Situated in the 845 Development Industrial Subdivision, this prime commercial opportunity offers flexible lot sizes ranging from 1 to 8 acres, providing scalable solutions for a variety of commercial and industrial operations.

The development features direct access from Highway 845, a highly traveled route in the area that connects to Alberta Highway 3 which is a major transportation passageway for logistics, material transport, and industrial supply chains. This strategic location enhances connectivity and accessibility for businesses requiring efficient transportation solutions.

Over the past few years, Coaldale has evolved into a business hub with an impressive growth rate, supported by numerous commercial ventures. One of the most significant developments is the NewCold facility project, which is attracting more industry to the community. Coaldale also benefits from the new Malloy Landing residential subdivision, the state-of-the-art Shift Community Recreation Centre, and a growing number of commercial and industrial enterprises. With cost-effective commercial & industrial land, a competitive commercial property tax rate, and attractive incentives, Coaldale presents a compelling opportunity for business relocation, expansion, and investment. Secure