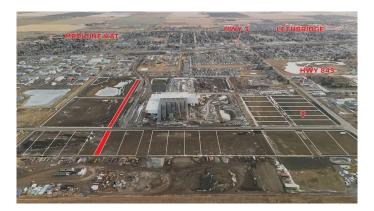

## \$420,690

0 Bedroom, 0.00 Bathroom, Land on 1.11 Acres

NONE, Coaldale, Alberta

Position your business for success with this 1.11 (+/-) acre Highway Commercial-zoned lot, located within Coaldale's expanding industrial corridor. Situated in the 845 Development Industrial Subdivision, this prime commercial opportunity offers flexible lot sizes ranging from 1 to 8 acres, providing scalable solutions for a variety of commercial and industrial operations.

The development features direct access from Highway 845, a highly traveled route in the area that connects to Alberta Highway 3 which is a major transportation passageway for logistics, material transport, and industrial supply chains. This strategic location enhances connectivity and accessibility for businesses requiring efficient transportation solutions.

Over the past few years, Coaldale has evolved into a business hub with an impressive growth rate, supported by numerous commercial ventures. One of the most significant developments is the NewCold facility project, which is attracting more industry to the community. Coaldale also benefits from the new Malloy Landing residential subdivision, the state-of-the-art Shift Community Recreation Centre, and a growing number of commercial and industrial enterprises. With cost-effective commercial & industrial land, a competitive commercial property tax rate, and attractive incentives, Coaldale presents a compelling opportunity for business relocation, expansion, and investment. Secure