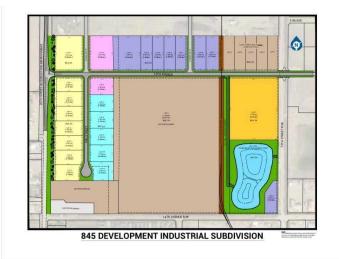

## \$420,690

0 Bedroom, 0.00 Bathroom, Land on 1.11 Acres

NONE, Coaldale, Alberta

Position your business for success with this 1.11 (+/-) acre Highway Commercial-zoned lot, located within Coaldale's expanding industrial corridor. Situated in the 845 Development Industrial Subdivision, this prime commercial opportunity offers flexible lot sizes ranging from 1 to 8 acres, providing scalable solutions for a variety of commercial and industrial operations.

## **Additional Information**

| Date Listed    | February 3rd, 2025     |
|----------------|------------------------|
| Days on Market | 190                    |
| Zoning         | C-2 Highway Commercial |