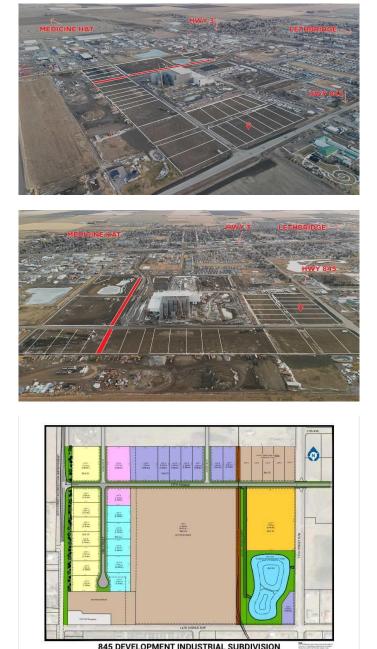

#### \$424,480

0 Bedroom, 0.00 Bathroom, Land on 1.12 Acres

NONE, Coaldale, Alberta

Position your business for success with this 1.12 (+/-) acre Highway Commercial-zoned lot, located within Coaldale's expanding industrial corridor. Situated in the 845 Development Industrial Subdivision, this prime commercial opportunity offers flexible lot sizes ranging from 1 to 8 acres, providing scalable solutions for a variety of commercial and industrial operations.

The development features direct access from Highway 845, a highly traveled route in the area that connects to Alberta Highway 3 which is a major transportation passageway for logistics, material transport, and industrial supply chains. This strategic location enhances connectivity and accessibility for businesses requiring efficient transportation solutions.