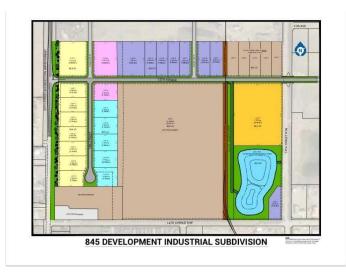

## \$428,270

0 Bedroom, 0.00 Bathroom, Land on 1.13 Acres

NONE, Coaldale, Alberta

Position your business for success with this 1.13 (+/-) acre Highway Commercial-zoned lot, located within Coaldale's expanding industrial corridor. Situated in the 845 Development Industrial Subdivision, this prime commercial opportunity offers flexible lot sizes ranging from 1 to 8 acres, providing scalable solutions for a variety of commercial and industrial operations.