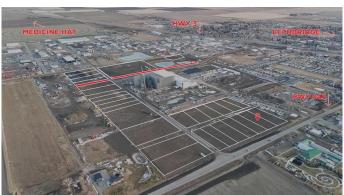

## \$428,270

0 Bedroom, 0.00 Bathroom, Land on 1.13 Acres

NONE, Coaldale, Alberta

Position your business for success with this 1.13 (+/-) acre Highway Commercial-zoned lot, located within Coaldale's expanding industrial corridor. Situated in the 845 Development Industrial Subdivision, this prime commercial opportunity offers flexible lot sizes ranging from 1 to 8 acres, providing scalable solutions for a variety of commercial and industrial operations.

The development features direct access from Highway 845, a highly traveled route in the area that connects to Alberta Highway 3 which is a major transportation passageway for logistics, material transport, and industrial supply chains. This strategic location enhances connectivity and accessibility for businesses requiring efficient transportation solutions.