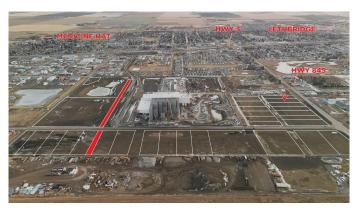

## \$428,270

0 Bedroom, 0.00 Bathroom, Land on 1.13 Acres

NONE, Coaldale, Alberta

Position your business for success with this 1.13 (+/-) acre Highway Commercial-zoned lot, located within Coaldale's expanding industrial corridor. Situated in the 845 Development Industrial Subdivision, this prime commercial opportunity offers flexible lot sizes ranging from 1 to 8 acres, providing scalable solutions for a variety of commercial and industrial operations.

The development features direct access from Highway 845, a highly traveled route in the area that connects to Alberta Highway 3 which is a major transportation passageway for logistics, material transport, and industrial supply chains. This strategic location enhances connectivity and accessibility for businesses requiring efficient transportation solutions.