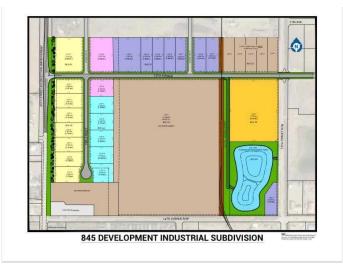

### \$372,900

0 Bedroom, 0.00 Bathroom, Land on 1.10 Acres

NONE, Coaldale, Alberta

Position your business for success with this 1.1 (+/-) acre Industry -zoned lot, located within Coaldaleâ€<sup>™</sup>s expanding industrial corridor. Situated in the 845 Development Industrial Subdivision, this prime commercial opportunity offers flexible lot sizes ranging from 1 to 8 acres, providing scalable solutions for a variety of commercial and industrial operations.

## **Additional Information**

| Date Listed    | February 3rd, 2025 |
|----------------|--------------------|
| Days on Market | 104                |
| Zoning         | I - Industry       |