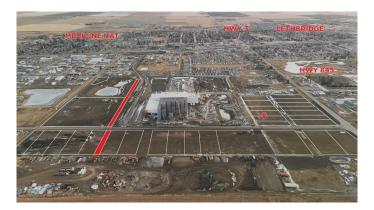

### \$372,900

0 Bedroom, 0.00 Bathroom, Land on 1.10 Acres

NONE, Coaldale, Alberta

Position your business for success with this 1.1 (+/-) acre Industry -zoned lot, located within Coaldaleâ€<sup>™</sup>s expanding industrial corridor. Situated in the 845 Development Industrial Subdivision, this prime commercial opportunity offers flexible lot sizes ranging from 1 to 8 acres, providing scalable solutions for a variety of commercial and industrial operations.

The development features direct access from Highway 845, a highly traveled route in the area that connects to Alberta Highway 3 which is a major transportation passageway for logistics, material transport, and industrial supply chains. This strategic location enhances connectivity and accessibility for businesses requiring efficient transportation solutions.

Over the past few years, Coaldale has evolved into a business hub with an impressive growth rate, supported by numerous commercial ventures. One of the most significant developments is the NewCold facility project, which is attracting more industry to the community. Coaldale also benefits from the new Malloy Landing residential subdivision, the state-of-the-art Shift Community Recreation Centre, and a growing number of commercial and industrial enterprises. With cost-effective commercial & industrial land, a competitive commercial property tax rate, and attractive incentives, Coaldale presents a compelling opportunity for business relocation, expansion, and investment. Secure

your position in this high-growth market today.