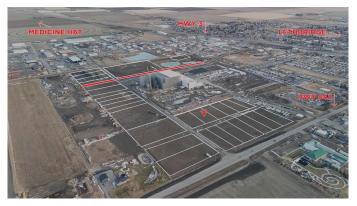

### \$372,900

0 Bedroom, 0.00 Bathroom, Land on 1.10 Acres

NONE, Coaldale, Alberta

Position your business for success with this 1.1 (+/-) acre Industry -zoned lot, located within Coaldaleâ€<sup>™</sup>s expanding industrial corridor. Situated in the 845 Development Industrial Subdivision, this prime commercial opportunity offers flexible lot sizes ranging from 1 to 8 acres, providing scalable solutions for a variety of commercial and industrial operations.

The development features direct access from Highway 845, a highly traveled route in the area that connects to Alberta Highway 3 which is a major transportation passageway for logistics, material transport, and industrial supply chains. This strategic location enhances connectivity and accessibility for businesses requiring efficient transportation solutions.

Over the past few years, Coaldale has evolved into a business hub with an impressive growth rate, supported by numerous commercial ventures. One of the most significant developments is the NewCold facility project, which is attracting more industry to the community. Coaldale also benefits from the new Malloy Landing residential subdivision, the state-of-the-art Shift Community Recreation Centre, and a growing number of commercial and industrial enterprises. With cost-effective commercial & industrial land, a competitive commercial property tax rate, and attractive incentives, Coaldale presents a compelling opportunity for business relocation, expansion, and investment. Secure

your position in this high-growth market today.