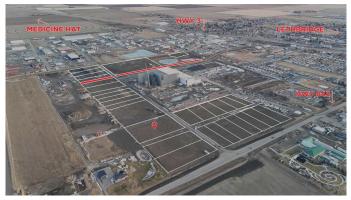

#### \$807,750

0 Bedroom, 0.00 Bathroom, Land on 2.25 Acres

NONE, Coaldale, Alberta

Position your business for success with this 2.25 (+/-) acre Industry -zoned lot, located within Coaldale's expanding industrial corridor. Situated in the 845 Development Industrial Subdivision, this prime commercial opportunity offers flexible lot sizes ranging from 1 to 8 acres, providing scalable solutions for a variety of commercial and industrial operations.

The development features direct access from Highway 845, a highly traveled route in the area that connects to Alberta Highway 3 which is a major transportation passageway for logistics, material transport, and industrial supply chains. This strategic location enhances connectivity and accessibility for businesses requiring efficient transportation solutions.

Over the past few years, Coaldale has evolved into a business hub with an impressive growth rate, supported by numerous commercial ventures. One of the most significant developments is the NewCold facility project, which is attracting more industry to the community. Coaldale also benefits from the new Malloy Landing residential subdivision, the state-of-the-art Shift Community Recreation Centre, and a growing number of commercial and industrial enterprises. With cost-effective commercial & industrial land, a competitive commercial property tax rate, and attractive incentives, Coaldale presents a compelling opportunity for business relocation, expansion, and investment. Secure