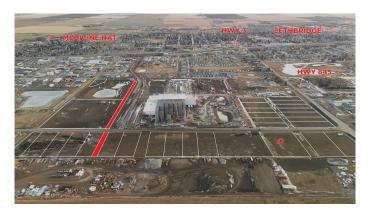

#### \$807,750

0 Bedroom, 0.00 Bathroom, Land on 2.25 Acres

NONE, Coaldale, Alberta

Position your business for success with this 2.25 (+/-) acre Industry -zoned lot, located within Coaldale's expanding industrial corridor. Situated in the 845 Development Industrial Subdivision, this prime commercial opportunity offers flexible lot sizes ranging from 1 to 8 acres, providing scalable solutions for a variety of commercial and industrial operations.

The development features direct access from Highway 845, a highly traveled route in the area that connects to Alberta Highway 3 which is a major transportation passageway for logistics, material transport, and industrial supply chains. This strategic location enhances connectivity and accessibility for businesses requiring efficient transportation solutions.

Over the past few years, Coaldale has evolved into a business hub with an impressive growth rate, supported by numerous commercial ventures. One of the most significant developments is the NewCold facility project, which is attracting more industry to the community. Coaldale also benefits from the new Malloy Landing residential subdivision, the state-of-the-art Shift Community Recreation Centre, and a growing number of commercial and industrial enterprises. With cost-effective commercial & industrial land, a competitive commercial property tax rate, and attractive incentives, Coaldale presents a compelling opportunity for business relocation, expansion, and investment. Secure