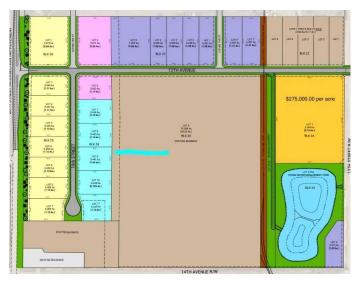

#### \$807,750

0 Bedroom, 0.00 Bathroom, Land on 2.25 Acres

NONE, Coaldale, Alberta

Position your business for success with this 2.25 (+/-) acre Industry -zoned lot, located within Coaldale's expanding industrial corridor. Situated in the 845 Development Industrial Subdivision, this prime commercial opportunity offers flexible lot sizes ranging from 1 to 8 acres, providing scalable solutions for a variety of commercial and industrial operations.

## **Essential Information**

| MLS® #    | A2191974        |
|-----------|-----------------|
| Price     | \$807,750       |
| Bathrooms | 0.00            |
| Acres     | 2.25            |
| Туре      | Land            |
| Sub-Type  | Commercial Land |
| Status    | Active          |
|           |                 |

## **Additional Information**

| Date Listed    | February 3rd, 2025 |
|----------------|--------------------|
| Days on Market | 165                |
| Zoning         | I-Industry         |