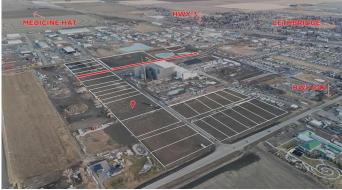

#### \$803,400

0 Bedroom, 0.00 Bathroom, Land on 2.60 Acres

NONE, Coaldale, Alberta

Position your business for success with this 2.6 (+/-) acre Industry -zoned lot, located within Coaldale's expanding industrial corridor. Situated in the 845 Development Industrial Subdivision, this prime commercial opportunity offers flexible lot sizes ranging from 1 to 8 acres, providing scalable solutions for a variety of commercial and industrial operations.

The development features direct access from Highway 845, a highly traveled route in the area that connects to Alberta Highway 3 which is a major transportation passageway for logistics, material transport, and industrial supply chains. This strategic location enhances connectivity and accessibility for businesses requiring efficient transportation solutions.