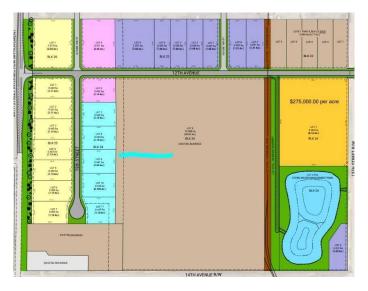

#### \$803,400

0 Bedroom, 0.00 Bathroom, Land on 2.60 Acres

NONE, Coaldale, Alberta

Position your business for success with this 2.6 (+/-) acre Industry -zoned lot, located within Coaldale's expanding industrial corridor. Situated in the 845 Development Industrial Subdivision, this prime commercial opportunity offers flexible lot sizes ranging from 1 to 8 acres, providing scalable solutions for a variety of commercial and industrial operations.

## **Essential Information**

| MLS® #    | A2191978        |
|-----------|-----------------|
| Price     | \$803,400       |
| Bathrooms | 0.00            |
| Acres     | 2.60            |
| Туре      | Land            |
| Sub-Type  | Commercial Land |
| Status    | Active          |
|           |                 |

## **Additional Information**

| Date Listed    | February 3rd, 2025 |
|----------------|--------------------|
| Days on Market | 172                |
| Zoning         | I - Industry       |