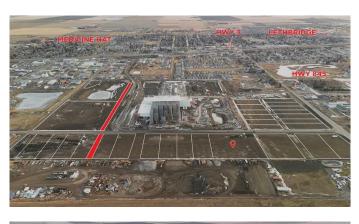

#### \$803,400

0 Bedroom, 0.00 Bathroom, Land on 2.60 Acres

NONE, Coaldale, Alberta

Position your business for success with this 2.6 (+/-) acre Industry -zoned lot, located within Coaldale's expanding industrial corridor. Situated in the 845 Development Industrial Subdivision, this prime commercial opportunity offers flexible lot sizes ranging from 1 to 8 acres, providing scalable solutions for a variety of commercial and industrial operations.

The development features direct access from Highway 845, a highly traveled route in the area that connects to Alberta Highway 3 which is a major transportation passageway for logistics, material transport, and industrial supply chains. This strategic location enhances connectivity and accessibility for businesses requiring efficient transportation solutions.