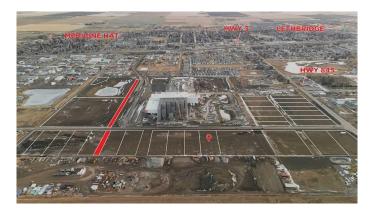

#### NONE, Coaldale, Alberta

Position your business for success with this 1.08 (+/-) acre Industry -zoned lot, located within Coaldaleâ€<sup>™</sup>s expanding industrial corridor. Situated in the 845 Development Industrial Subdivision, this prime commercial opportunity offers flexible lot sizes ranging from 1 to 8 acres, providing scalable solutions for a variety of commercial and industrial operations.

The development features direct access from Highway 845, a highly traveled route in the area that connects to Alberta Highway 3 which is a major transportation passageway for logistics, material transport, and industrial supply chains. This strategic location enhances connectivity and accessibility for businesses requiring efficient transportation solutions.