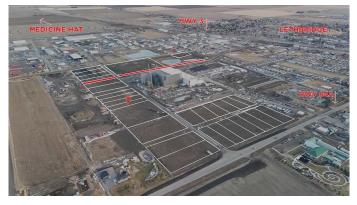

#### NONE, Coaldale, Alberta

Position your business for success with this 1.08 (+/-) acre Industry -zoned lot, located within Coaldaleâ€<sup>™</sup>s expanding industrial corridor. Situated in the 845 Development Industrial Subdivision, this prime commercial opportunity offers flexible lot sizes ranging from 1 to 8 acres, providing scalable solutions for a variety of commercial and industrial operations.

The development features direct access from Highway 845, a highly traveled route in the area that connects to Alberta Highway 3 which is a major transportation passageway for logistics, material transport, and industrial supply chains. This strategic location enhances connectivity and accessibility for businesses requiring efficient transportation solutions.