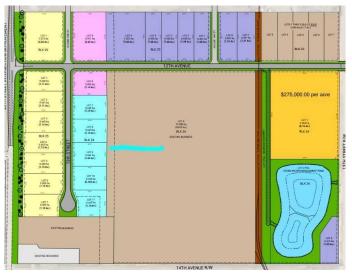

#### NONE, Coaldale, Alberta

Position your business for success with this 1.08 (+/-) acre Industry -zoned lot, located within Coaldaleâ€<sup>™</sup>s expanding industrial corridor. Situated in the 845 Development Industrial Subdivision, this prime commercial opportunity offers flexible lot sizes ranging from 1 to 8 acres, providing scalable solutions for a variety of commercial and industrial operations.

## **Essential Information**

| A2191980        |
|-----------------|
| \$333,720       |
| 0.00            |
| 1.08            |
| Land            |
| Commercial Land |
| Active          |
|                 |

## **Community Information**

| Address     | 1702 12 Avenue    |
|-------------|-------------------|
| Subdivision | NONE              |
| City        | Coaldale          |
| County      | Lethbridge County |
| Province    | Alberta           |
| Postal Code | T1M0G6            |

## **Additional Information**

| Date Listed    | February 3rd, 2025 |
|----------------|--------------------|
| Days on Market | 143                |
| Zoning         | I - Industry       |