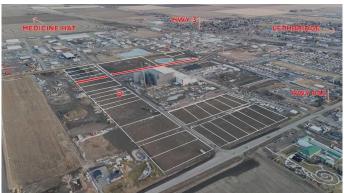

## \$333,720

0 Bedroom, 0.00 Bathroom, Land on 1.08 Acres

NONE, Coaldale, Alberta

Position your business for success with this 1.08 (+/-) acre Industry -zoned lot, located within Coaldale's expanding industrial corridor. Situated in the 845 Development Industrial Subdivision, this prime commercial opportunity offers flexible lot sizes ranging from 1 to 8 acres, providing scalable solutions for a variety of commercial and industrial operations.

The development features direct access from Highway 845, a highly traveled route in the area that connects to Alberta Highway 3 which is a major transportation passageway for logistics, material transport, and industrial supply chains. This strategic location enhances connectivity and accessibility for businesses requiring efficient transportation solutions.

Over the past few years, Coaldale has evolved into a business hub with an impressive growth rate, supported by numerous commercial ventures. One of the most significant developments is the NewCold facility project, which is attracting more industry to the community. Coaldale also benefits from the new Malloy Landing residential subdivision, the state-of-the-art Shift Community Recreation Centre, and a growing number of commercial and industrial enterprises. With cost-effective commercial & industrial land, a competitive commercial property tax rate, and attractive incentives, Coaldale presents a compelling opportunity for business relocation, expansion, and investment. Secure

your position in this high-growth market today.