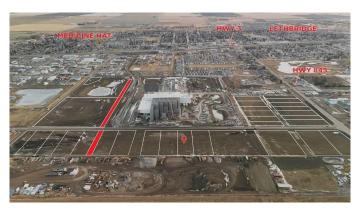

## \$333,720

0 Bedroom, 0.00 Bathroom, Land on 1.08 Acres

NONE, Coaldale, Alberta

Position your business for success with this 1.08 (+/-) acre Industry -zoned lot, located within Coaldale's expanding industrial corridor. Situated in the 845 Development Industrial Subdivision, this prime commercial opportunity offers flexible lot sizes ranging from 1 to 8 acres, providing scalable solutions for a variety of commercial and industrial operations.

The development features direct access from Highway 845, a highly traveled route in the area that connects to Alberta Highway 3 which is a major transportation passageway for logistics, material transport, and industrial supply chains. This strategic location enhances connectivity and accessibility for businesses requiring efficient transportation solutions.

Over the past few years, Coaldale has evolved into a business hub with an impressive growth rate, supported by numerous commercial ventures. One of the most significant developments is the NewCold facility project, which is attracting more industry to the community. Coaldale also benefits from the new Malloy Landing residential subdivision, the state-of-the-art Shift Community Recreation Centre, and a growing number of commercial and industrial enterprises. With cost-effective commercial & industrial land, a competitive commercial property tax rate, and attractive incentives, Coaldale presents a compelling opportunity for business relocation, expansion, and investment. Secure

your position in this high-growth market today.