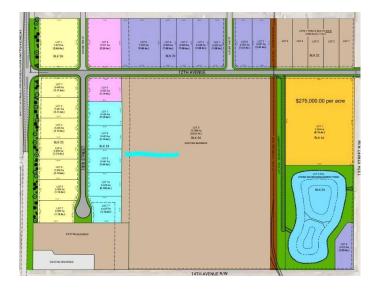

## \$333,720

0 Bedroom, 0.00 Bathroom, Land on 1.08 Acres

NONE, Coaldale, Alberta

Position your business for success with this 1.08 (+/-) acre Industry -zoned lot, located within Coaldale's expanding industrial corridor. Situated in the 845 Development Industrial Subdivision, this prime commercial opportunity offers flexible lot sizes ranging from 1 to 8 acres, providing scalable solutions for a variety of commercial and industrial operations.

#### **Additional Information**

Date Listed February 3rd, 2025

Days on Market 147

Zoning I - Industry