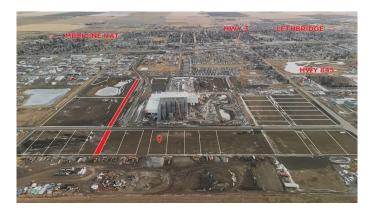

#### NONE, Coaldale, Alberta

Position your business for success with this 1.08 (+/-) acre Industry -zoned lot, located within Coaldale's expanding industrial corridor. Situated in the 845 Development Industrial Subdivision, this prime commercial opportunity offers flexible lot sizes ranging from 1 to 8 acres, providing scalable solutions for a variety of commercial and industrial operations.

The development features direct access from Highway 845, a highly traveled route in the area that connects to Alberta Highway 3 which is a major transportation passageway for logistics, material transport, and industrial supply chains. This strategic location enhances connectivity and accessibility for businesses requiring efficient transportation solutions.

Over the past few years, Coaldale has evolved into a business hub with an impressive growth rate, supported by numerous commercial ventures. One of the most significant developments is the NewCold facility project, which is attracting more industry to the community. Coaldale also benefits from the new Malloy Landing residential subdivision, the state-of-the-art Shift Community Recreation Centre, and a growing number of commercial and industrial enterprises. With cost-effective commercial & industrial land, a competitive commercial property tax rate, and attractive incentives, Coaldale presents a compelling opportunity for business relocation, expansion, and investment. Secure

your position in this high-growth market today.