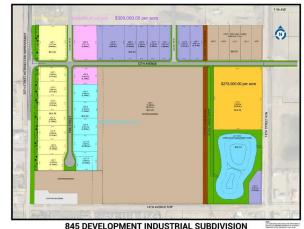

#### NONE, Coaldale, Alberta

Position your business for success with this 1.08 (+/-) acre Industry -zoned lot, located within Coaldale's expanding industrial corridor. Situated in the 845 Development Industrial Subdivision, this prime commercial opportunity offers flexible lot sizes ranging from 1 to 8 acres, providing scalable solutions for a variety of commercial and industrial operations.

## **Additional Information**

| Date Listed    | February 3rd, 2025 |
|----------------|--------------------|
| Days on Market | 104                |
| Zoning         | I - Industry       |