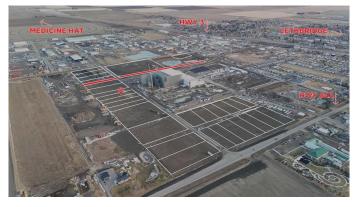

#### NONE, Coaldale, Alberta

Position your business for success with this 1.08 (+/-) acre Industry -zoned lot, located within Coaldale's expanding industrial corridor. Situated in the 845 Development Industrial Subdivision, this prime commercial opportunity offers flexible lot sizes ranging from 1 to 8 acres, providing scalable solutions for a variety of commercial and industrial operations.

The development features direct access from Highway 845, a highly traveled route in the area that connects to Alberta Highway 3 which is a major transportation passageway for logistics, material transport, and industrial supply chains. This strategic location enhances connectivity and accessibility for businesses requiring efficient transportation solutions.

Over the past few years, Coaldale has evolved into a business hub with an impressive growth rate, supported by numerous commercial ventures. One of the most significant developments is the NewCold facility project, which is attracting more industry to the community. Coaldale also benefits from the new Malloy Landing residential subdivision, the state-of-the-art Shift Community Recreation Centre, and a growing number of commercial and industrial enterprises. With cost-effective commercial & industrial land, a competitive commercial property tax rate, and attractive incentives, Coaldale presents a compelling opportunity for business relocation, expansion, and investment. Secure

your position in this high-growth market today.