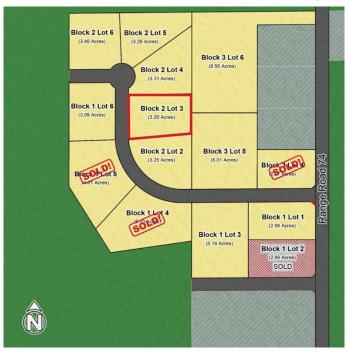

### \$239,900

0 Bedroom, 0.00 Bathroom, Land on 3.31 Acres

NONE, Rural Grande Prairie No. 1, County of, Alberta

Welcome to Grandview Heights! Located 12 minutes West of Grande Prairie, the Grandview Heights acreage subdivision offers fully paved internal roads leading to beautiful, treed lots ranging in size from 2.57 acres to 8.50 acres. Choose your lot, your house plan, and your builder! Lot 3 Block 2 is 3.20 acres, it features a mix of trees and offers some beautiful buildsites and is serviced with water and power/gas to the lot line. List price does not include applicable GST. For more information about Grandview Heights or to walk this lot contact your favorite Real Estate Professional today!