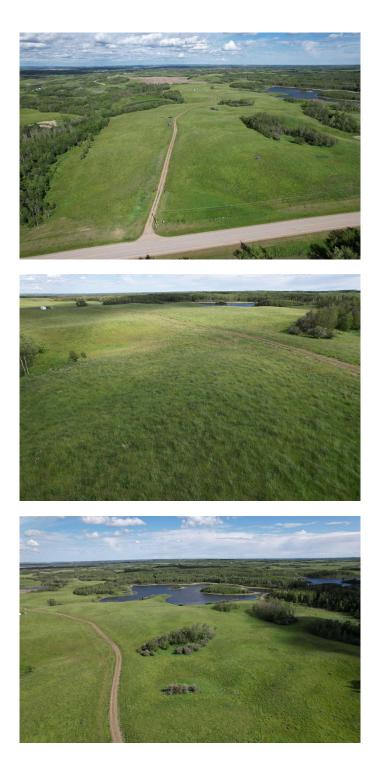

#### \$816,000

0 Bedroom, 0.00 Bathroom, Land on 127.66 Acres

NONE, Rural Red Deer County, Alberta

Hard to find quarter just 14 minutes east of Red Deer & 8 minutes from Pine Lake! The 127..66 +/- acres of mixed topography on this special quarter offer stunning distant horizon views & high build sites overlooking several large water bodies including a dual island water body shared with the Red Deer Fish & Game Association Habitat Land. Excellent barbed wire cross-fences & perimeter fences surround this pasture quarter currently in tame and native grass with approximately 60 +/acres being cultivatable. The balance of the acres are knob & kettle type Parkland offering amazing treed habitat for moose, deer, upland birds, and waterfowl. Gated lease road into the property provides easy access off paved highway 816 & extends nearly the full 1/2 mile from the west to the east property lines. New water well (50.0 gallons per minute) & EQUS power service installed on this parcel making it easy to service for your dream home & yard site build out. Surface lease revenue of \$4500 annual. Land doesn't come much better located and offer the lifestyle, recreation, grazing, and investment opportunity that this one does! Just minutes to the CITY & the LAKE!