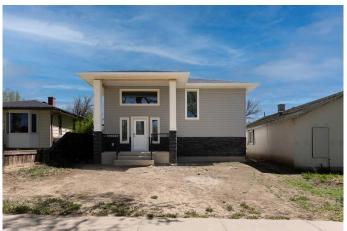

# \$510,000 - 343 20 Street N, Lethbridge

MLS® #A2192312

## \$510,000

5 Bedroom, 4.00 Bathroom, 1,470 sqft Residential on 0.11 Acres

Senator Buchanan, Lethbridge, Alberta

Step into this custom-built gem! Boasting Total 5 bedrooms, 3 bathrooms (Main floor & Basement). An open-concept design, this home offers everything you need on the main floor. The welcoming entryway opens to a spacious living area, a modern kitchen with a large island, stainless steel appliances, and a pantry. Off to the side, you'll find a half-bath and convenient stackable laundry. 3 good sized bedrooms with walk in closets, located at the back of the home.

Built in 2024