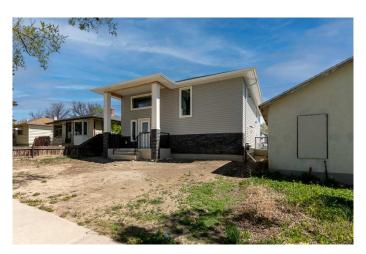

# \$510,000 - 343 20 Street N, Lethbridge

MLS® #A2192312

## \$510,000

5 Bedroom, 4.00 Bathroom, 1,470 sqft Residential on 0.11 Acres

Senator Buchanan, Lethbridge, Alberta

Step into this custom-built gem! Boasting Total 5 bedrooms, 3 bathrooms (Main floor & Basement). An open-concept design, this home offers everything you need on the main floor. The welcoming entryway opens to a spacious living area, a modern kitchen with a large island, stainless steel appliances, and a pantry. Off to the side, you'll find a half-bath and convenient stackable laundry. 3 good sized bedrooms with walk in closets, located at the back of the home.

Built in 2024