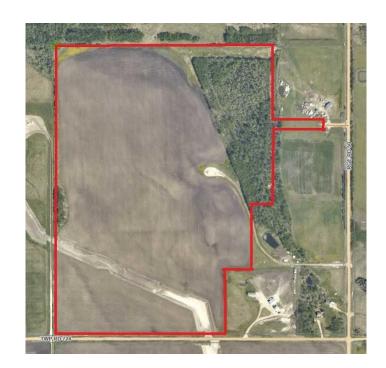

#### \$439,900

0 Bedroom, 0.00 Bathroom, Land on 111.35 Acres

NONE, Rural Grande Prairie No. 1, County of, Alberta

\*\*\$4200\*\* annual surface lease revenue. Nice parcel of farmland 15km out of Grande Prairie. This land is open and could be used for farmland, grazing, hay or a large parcel for an acreage. The convenient location is really hard to come by this close to the city. There are good wells in the area. Contact your agent with any questions or more details.

# **Essential Information**

MLS® # A2192321 Price \$439,900

Bathrooms 0.00

Acres 111.35

Type Land

Sub-Type Residential Land

Status Active