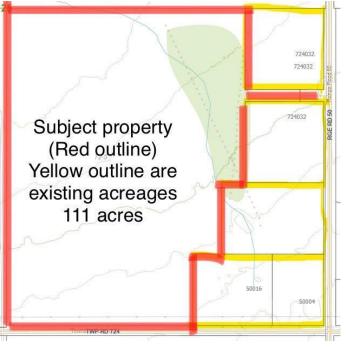

#### \$439,900

0 Bedroom, 0.00 Bathroom, Land on 111.35 Acres

NONE, Rural Grande Prairie No. 1, County of, Alberta

\*\*\$4200\*\* annual surface lease revenue. Nice parcel of farmland 15km out of Grande Prairie. This land is open and could be used for farmland, grazing, hay or a large parcel for an acreage. The convenient location is really hard to come by this close to the city. There are good wells in the area. Contact your agent with any questions or more details.

# **Essential Information**

MLS® # A2192321 Price \$439,900

Bathrooms 0.00

Acres 111.35

Type Land

Sub-Type Residential Land

Status Active