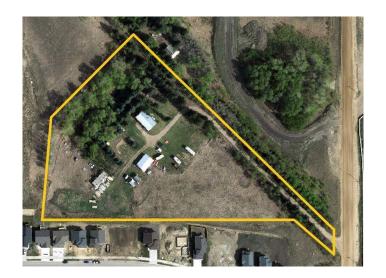

### \$850,000

0 Bedroom, 0.00 Bathroom, Land on 5.76 Acres

NONE, Blackfalds, Alberta

PRIME LOCATION!! This 5.76 acre plot of land is located on the North end of bustling Blackfalds. Surrounded by more residential development and located just North of busy Broadway Ave and Aspen Lakes Boulevard, this property is the perfect investment opportunity for investors and developers alike. Zoned RES for residential development, this land is ready for your development ideas!