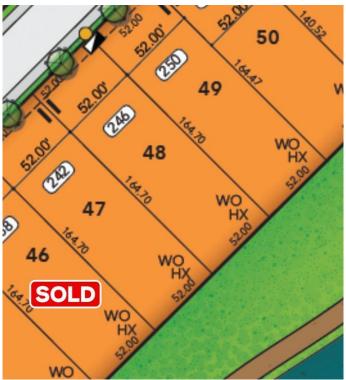

### \$550,000

0 Bedroom, 0.00 Bathroom, Land on 0.20 Acres

Cambridge Park, Rural Rocky View County, Alberta

\*LARGE FULLY SERVICED LOTS 18 MINUTES FROM DOWNTOWN CALGARY\* LIMITED SUPPLY LEFT. LOT 48 IS A NEARLY 8,600SF WALK-OUT LOT (52FT x 164FT) BACKING ONTO A POND in the sought after estate community of Knightsbridge at Cambridge Park! You may bring a builder of your choosing, build yourself, or arrange with the seller to build a home. If this lot doesn't suit your needs, there are many options available. Most lots are walk-outs and range from 50ft to 65ft wide. Total lot area ranges from around 6,500sf to 13,000sf. These aren't your regular city lots with cookie cutter homes, these lots are made to fit a variety of custom homes with triple or quadruple, front or side drive attached garages, with 50% allowable lot coverage you can build the home of your dreams, the way you want it! Cambridge Park offers large lots accommodating varying sizes and styles of homes, take a drive through the area to see the development potential. This community is five minutes to Calgary, Chestermere, and East Hills, 18 minutes to Downtown Calgary, and provides quick access to Stoney Trail, Highway 1, and McKnight Blvd making it easy to get anywhere in and around the city. Located near shopping centres, public and private schools, Khalsa school's, parks, and many other amenities, while still offering quiet country-living with wide open green spaces, walking paths, and playgrounds. Don't miss