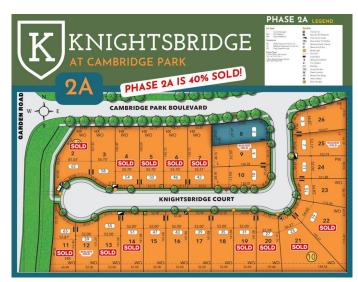

### \$550,000

0 Bedroom, 0.00 Bathroom, Land on 0.20 Acres

Cambridge Park, Rural Rocky View County, Alberta

\*LARGE FULLY SERVICED LOTS 18 MINUTES FROM DOWNTOWN CALGARY\* LIMITED SUPPLY LEFT. LOT 48 IS A NEARLY 8,600SF WALK-OUT LOT (52FT x 164FT) BACKING ONTO A POND in the sought after estate community of Knightsbridge at Cambridge Park! You may bring a builder of your choosing, build yourself, or arrange with the seller to build a home. If this lot doesn't suit your needs, there are many options available. Most lots are walk-outs and range from 50ft to 65ft wide. Total lot area ranges from around 6,500sf to 13,000sf. These aren't your regular city lots with cookie cutter homes, these lots are made to fit a variety of custom homes with triple or quadruple, front or side drive attached garages, with 50% allowable lot coverage you can build the home of your dreams, the way you want it! Cambridge Park offers large lots accommodating varying sizes and styles of homes, take a drive through the area to see the development potential. This community is five minutes to Calgary, Chestermere, and East Hills, 18 minutes to Downtown Calgary, and provides quick access to Stoney Trail, Highway 1, and McKnight Blvd making it easy to get anywhere in and around the city. Located near shopping centres, public and private schools, Khalsa school's, parks, and many other amenities, while still offering quiet country-living with wide open green spaces, walking paths, and playgrounds. Don't miss