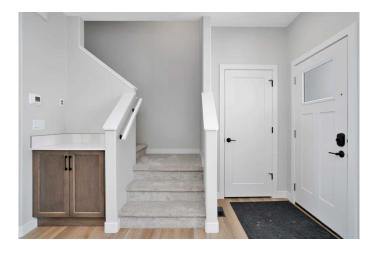

### Interior

Interior Features No Animal Home, No Smoking Home, Open Floorplan, Quartz Counters,

Vinyl Windows, Walk-In Closet(s)

Appliances Dishwasher, Electric Stove, Microwave Hood Fan, Refrigerator,

Washer/Dryer Stacked