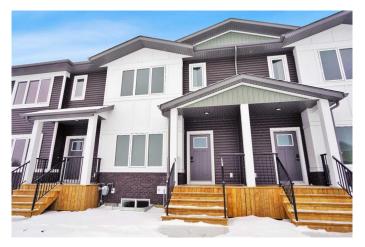

## \$399,900

3 Bedroom, 3.00 Bathroom, 1,281 sqft Residential on 0.06 Acres

Greyhawk, Sylvan Lake, Alberta

Welcome to Sylvan Lakes Newest Subdivision, GrayHawk in Sylvan Lake West, adjacent to the Sylvan Lake Golf and Country Club! Grayhawk is designed with families in mind; providing the essential pieces that you need to raise a family such as various housing choices, a future school site, future Commercial Area with local shops and services, parks & playgrounds, and of course a location only a few minutes away from the waterfront and town center with all the amenities they have to offer. This STUNNING townhouse is Built by True-Line Homes, so built to the highest Standards! 9' Ceilings on the Main, Limited Lifetime Architectural shingles, Low E Windows, Upgraded Cabinets and Flooring, Quartz Countertops, Upgraded insulation, Appliance Package, Rear Deck with Vinyl Decking, and so much more!

## **Exterior**

Exterior Features Other

Lot Description Back Lane, Back Yard

Roof See Remarks

Construction Vinyl Siding, Wood Frame

Foundation Poured Concrete