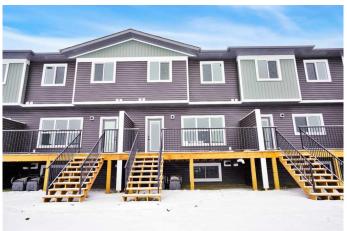

## \$399,900

3 Bedroom, 3.00 Bathroom, 1,281 sqft Residential on 0.06 Acres

Greyhawk, Sylvan Lake, Alberta

Welcome to Sylvan Lakes Newest Subdivision, GrayHawk in Sylvan Lake West, adjacent to the Sylvan Lake Golf and Country Club! Grayhawk is designed with families in mind; providing the essential pieces that you need to raise a family such as various housing choices, a future school site, future Commercial Area with local shops and services, parks & playgrounds, and of course a location only a few minutes away from the waterfront and town center with all the amenities they have to offer. This STUNNING townhouse is Built by True-Line Homes, so built to the highest Standards! 9' Ceilings on the Main, Limited Lifetime Architectural shingles, Low E Windows, Upgraded Cabinets and Flooring, Quartz Countertops, Upgraded insulation, Appliance Package, Rear Deck with Vinyl Decking, and so much more!

## **Exterior**

Exterior Features Other

Lot Description Back Lane, Back Yard

Roof See Remarks

Construction Vinyl Siding, Wood Frame

Foundation Poured Concrete