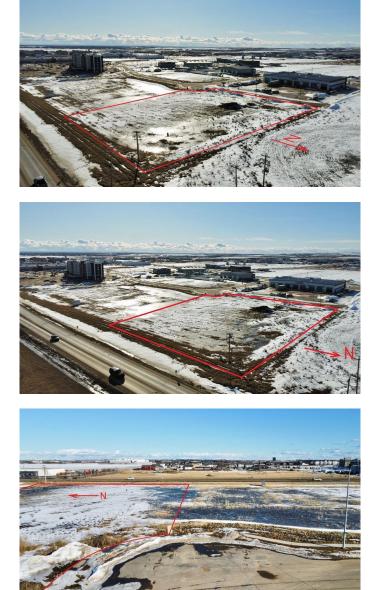

### \$1,799,000

0 Bedroom, 0.00 Bathroom, Land on 2.82 Acres

Brochu Industrial., Grande Prairie, Alberta

Prime Commercial Development Opportunity – 2.82 Acres with Highway Frontage

This 2.82-acre parcel of CA (Arterial Commercial) zoned land offers an exceptional opportunity for commercial development in one of Grande Prairie's most strategic locations. Positioned along Highway 43 and the BUSY 116 Street this property boasts high visibility and traffic exposure, making it ideal for businesses that rely on strong customer access and advertising potential.

### Key Features:

 $\hat{a} \in \phi$  Zoning: CA (Arterial Commercial)  $\hat{a} \in \phi$ allowing for a broad range of commercial uses, including retail, office space, hospitality, automotive services, gas stations, and more.  $\hat{a} \in \phi$  Direct exposure to one of the busiest routes in Grande Prairie, ensuring significant advertising visibility.

• Utilities: All services are available at the road, making development straightforward and cost-effective.

• Proximity to Key Amenities: Located just minutes from the airport, major shopping centers, hotels, and established commercial developments, providing a strong customer base and accessibility for employees.
• Growth Potential: Grande Prairie is experiencing continued commercial expansion,