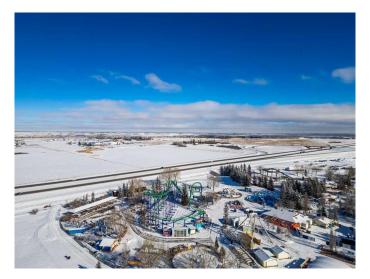

## \$9,238,000

0 Bedroom, 0.00 Bathroom, Land on 87.34 Acres

NONE, Rural Rocky View County, Alberta

87 (+-) Acres Ideally Situated in Springbank, just a few minutes west of Calgary on the Trans Canada Highway with access off of Township Road 250. This property is located directly north of Calaway Park, immediately West of the Edge School, and South East of the Calgary/ Springbank Airport (CYBW). This site is poised for incredible development potential and investment opportunity: Currently zoned for Agricultural, and within the immediate vicinity is Bingham Crossing (Future Costco), Springbank Airport, Edge School, Calaway Park and proposed recreation/ commercial/ residential development by the Bearspaw First Nation. This site has services nearby including the newly installed HAWSCO sanitary sewer in the north ditch along 250. The site is relatively flat with spectacular unobstructed mountain views. Additionally there is a quonset and farmhouse in great condition.