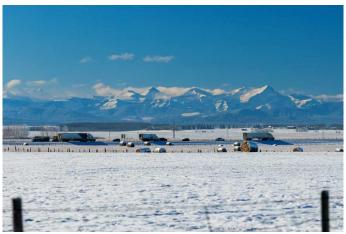

## \$9,238,000

0 Bedroom, 0.00 Bathroom, Land on 87.34 Acres

NONE, Rural Rocky View County, Alberta

87 (+-) Acres Ideally Situated in Springbank, just a few minutes west of Calgary on the Trans Canada Highway with access off of Township Road 250. This property is located directly north of Calaway Park, immediately West of the Edge School, and South East of the Calgary/ Springbank Airport (CYBW). This site is poised for incredible development potential and investment opportunity: Currently zoned for Agricultural, and within the immediate vicinity is Bingham Crossing (Future Costco), Springbank Airport, Edge School, Calaway Park and proposed recreation/ commercial/ residential development by the Bearspaw First Nation. This site has services nearby including the newly installed HAWSCO sanitary sewer in the north ditch along 250. The site is relatively flat with spectacular unobstructed mountain views. Additionally there is a quonset and farmhouse in great condition.