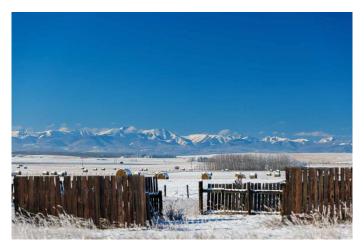

## \$9,238,000

0 Bedroom, 0.00 Bathroom, Land on 87.34 Acres

NONE, Rural Rocky View County, Alberta

87 (+-) Acres Ideally Situated in Springbank, just a few minutes west of Calgary on the Trans Canada Highway with access off of Township Road 250. This property is located directly north of Calaway Park, immediately West of the Edge School, and South East of the Calgary/ Springbank Airport (CYBW). This site is poised for incredible development potential and investment opportunity: Currently zoned for Agricultural, and within the immediate vicinity is Bingham Crossing (Future Costco), Springbank Airport, Edge School, Calaway Park and proposed recreation/ commercial/ residential development by the Bearspaw First Nation. This site has services nearby including the newly installed HAWSCO sanitary sewer in the north ditch along 250. The site is relatively flat with spectacular unobstructed mountain views. Additionally there is a quonset and farmhouse in great condition.