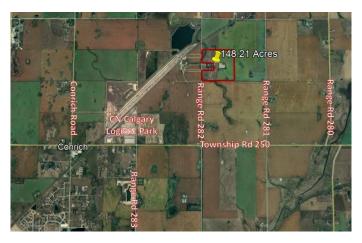

## \$8,900,000

0 Bedroom, 0.00 Bathroom, Land on 148.21 Acres

NONE, Rural Rocky View County, Alberta

Future Industrial Development Land for sale! Located within the Conrich Area Structure Plan and is designated for future Heavy Industrial and light Industrial use. Situated along Range Road 282, the property is minutes away from CN Calgary Logistics Park and other future industrial parks. Low property tax compared to Chestermere and Calgary. Located less than 10 minutes away from Conrich, 15 minutes from Chestermere and 30 minutes away from Calgary. Neighboring properties currently in for sub division and construction to start this year

# **Community Information**

Address 251066 Range Road 282 Road

Subdivision NONE

City Rural Rocky View County

County Rocky View County

Province Alberta

Postal Code T1Z 0P3