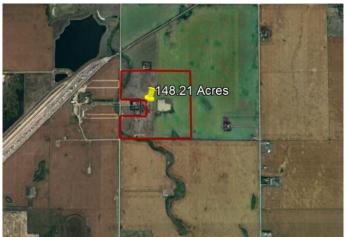

## \$8,900,000

0 Bedroom, 0.00 Bathroom, Land on 148.21 Acres

NONE, Rural Rocky View County, Alberta

Future Industrial Development Land for sale! Located within the Conrich Area Structure Plan and is designated for future Heavy Industrial and light Industrial use. Situated along Range Road 282, the property is minutes away from CN Calgary Logistics Park and other future industrial parks. Low property tax compared to Chestermere and Calgary. Located less than 10 minutes away from Conrich, 15 minutes from Chestermere and 30 minutes away from Calgary. Neighboring properties currently in for sub division and construction to start this year

# **Community Information**

Address 251066 Range Road 282 Road

Subdivision NONE

City Rural Rocky View County

County Rocky View County

Province Alberta

Postal Code T1Z 0P3