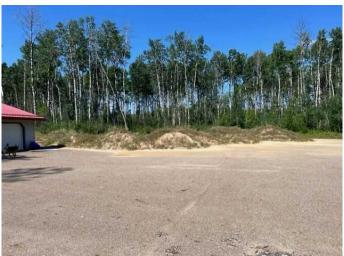

## \$285,000

0 Bedroom, 0.00 Bathroom, Land on 0.00 Acres

Conklin, Conklin, Alberta

146 Poplar Drive â€" A Rare Opportunity on Nearly 3 Acres.

Nestled in the heart of Conklin, this expansive vacant lot spans nearly 3 acres, offering a unique opportunity to create your ideal retreat. Surrounded by lush green space and the breathtaking Boreal forest, this property provides the perfect escape from the hustle and bustle of city life while still being conveniently close to amenities. Whether you're looking to build a dream home, seasonal getaway, or investment property, this land offers endless possibilities. A standout feature of this property is the detached three-car garage with power, already in place and ready for use. Whether you envision it as a workshop, storage facility, or creative studio, this versatile space is a valuable asset to the property. With a paved driveway leading to the garage and potential home site, accessibility and convenience are built in. The lot is prepared to accommodate a manufactured home, giving you the flexibility to design a cabin, retirement home, or a perfect base for your fifth wheel or RV. The expansive land allows for plenty of outdoor space, whether for additional structures, gardens, or recreational areas. Located just minutes from pristine lakes and prime hunting grounds, this property is a dream for outdoor enthusiasts. Whether you enjoy fishing, hunting, or simply immersing yourself in nature, this location offers direct access to some of Alberta's best outdoor