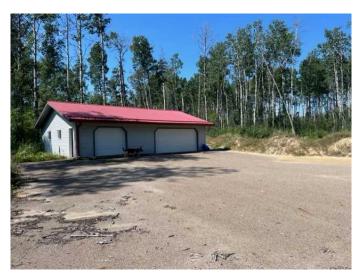

## \$285,000

0 Bedroom, 0.00 Bathroom, Land on 0.00 Acres

Conklin, Conklin, Alberta

146 Poplar Drive â€" A Rare Opportunity on Nearly 3 Acres.

Nestled in the heart of Conklin, this expansive vacant lot spans nearly 3 acres, offering a unique opportunity to create your ideal retreat. Surrounded by lush green space and the breathtaking Boreal forest, this property provides the perfect escape from the hustle and bustle of city life while still being conveniently close to amenities. Whether you're looking to build a dream home, seasonal getaway, or investment property, this land offers endless possibilities. A standout feature of this property is the detached three-car garage with power, already in place and ready for use. Whether you envision it as a workshop, storage facility, or creative studio, this versatile space is a valuable asset to the property. With a paved driveway leading to the garage and potential home site, accessibility and convenience are built in. The lot is prepared to accommodate a manufactured home, giving you the flexibility to design a cabin, retirement home, or a perfect base for your fifth wheel or RV. The expansive land allows for plenty of outdoor space, whether for additional structures, gardens, or recreational areas. Located just minutes from pristine lakes and prime hunting grounds, this property is a dream for outdoor enthusiasts. Whether you enjoy fishing, hunting, or simply immersing yourself in nature, this location offers direct access to some of Alberta's best outdoor