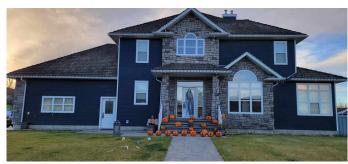

with large bathroom and bedroom that rivals the Master suite. Meticulously maintained inside and out, turn-key ready, has all the small things that you didn't know you wanted. NEWLY PAINTED IN & OUT, NEW LIGHT FIXTURES, FRENCH DOORS TO MAIN FLOOR DECK (DURA DECK AND DURABLE ALUMINUM RAILING). IN-GROUND SPRINKLERS, BUILT-IN VAC & ATTACHMENTS, A/C FOR THOSE HOT SUMMER NIGHTS AND STAMPED CONCRETE, SPEAKER SYSTEM, SMART LIGHTING, HARDIE BOARD AND STONE EXTERIOR, PLUS 3 CAR GARAGE FEATURING A SERIOUS MAN CAVE ZONE. WHICH IS HEATED AND DEVELOPED. CALL FOR YOUR PRIVATE TOUR TODAY!

Lot Description Back Yard, City Lot, Corner Lot, Irregular Lot, Landscaped, Lawn, See

Remarks, Reverse Pie Shaped Lot

Roof Cedar Shake

Construction Cement Fiber Board, Stone

Foundation Poured Concrete

**Additional Information** 