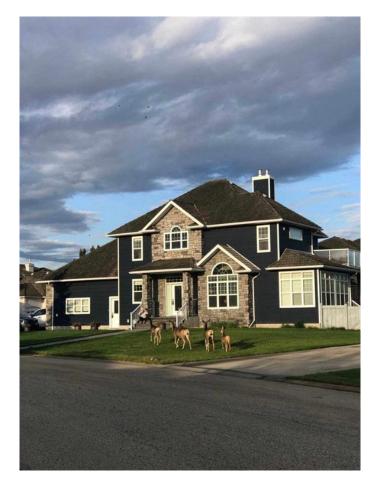

## \$699,999 - 12050 Cygnet Boulevard, Grande Prairie

MLS® #A2194848

## \$699,999

4 Bedroom, 3.00 Bathroom, 2,380 sqft Residential on 0.16 Acres

Crystal Lake Estates, Grande Prairie, Alberta

CYGNET BOULEVARD !!! Executive living with family, community and multigenerational opportunities. The view people – 2ND FLOOR-Enjoy your coffee or a good morning stretch looking over Crystal Lake from your Master Suite or on your private balcony retreat. Cuddle up on those cold nights before 1 of 3 fireplaces. You will feel like your at the Spa when you walk into the master ensuite. His and Hers sinks, walk in shower and soaker tub. There will be no argument on closet space with the custom built-ins. The Kids or Office won't be too far

Lot Description Back Yard, City Lot, Corner Lot, Irregular Lot, Landscaped, Lawn, See

Remarks, Reverse Pie Shaped Lot

Roof Cedar Shake

Construction Cement Fiber Board, Stone

Foundation Poured Concrete

**Additional Information** 