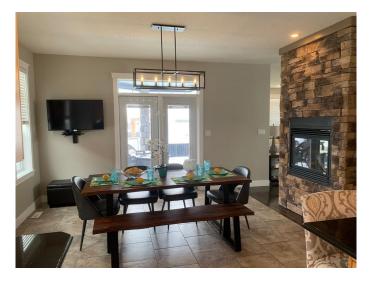

away, with two more rooms upstairs showcasing natural light and extra deep closets and more custom build ins. THE MAIN FLOOR â€" Boasts a grand staircase and a gorgeous stone two sided fireplace that gives just that right amount of separation (but still keeping an eye on the kiddos and being part of the conversation). Host your large dinners on a 6 foot + long Granite Island. Every chef will look forward to cooking on the gas stove while the kids snack and do homework. Grand dance worthy space for

more than 1 chef. Don't worry, there is still room in the spacious dining area and the massive living room with over 30 feet of double ban windows (with built in speaker systems on all levels). Convenient main floor laundry room and a large butler panty. THE BSMT – Man Cave, In-law/guest retreat, kid zone, work out area, music space. Fully Developed