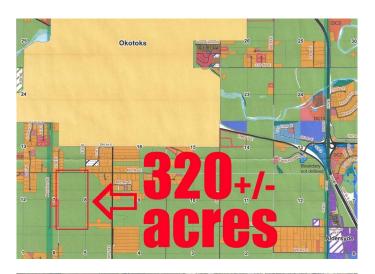

### \$2,900,000

0 Bedroom, 0.00 Bathroom, Land on 320.00 Acres

NONE, Rural Foothills County, Alberta

320 acres +/- of raw land located 1/2 km south of Okotoks city limits. Excellent subdivision possibilities with many ideal building sites subject to approvals by the Foothills County MD. The purchase price does not include GST. Buyer's not registered for GST must remit applicable GST to the Seller's lawyer upon completion of sale. Drone fly-over video uploaded in links. Contact me if you would like the link sent directly.