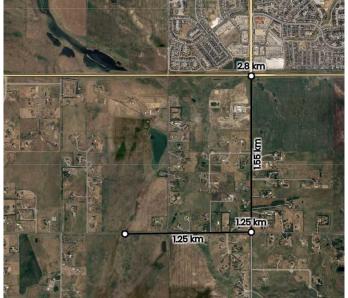

### \$2,900,000

0 Bedroom, 0.00 Bathroom, Land on 320.00 Acres

NONE, Rural Foothills County, Alberta

320 acres +/- of raw land located 1/2 km south of Okotoks city limits. Excellent subdivision possibilities with many ideal building sites subject to approvals by the Foothills County MD. The purchase price does not include GST. Buyer's not registered for GST must remit applicable GST to the Seller's lawyer upon completion of sale. Drone fly-over video uploaded in links. Contact me if you would like the link sent directly.