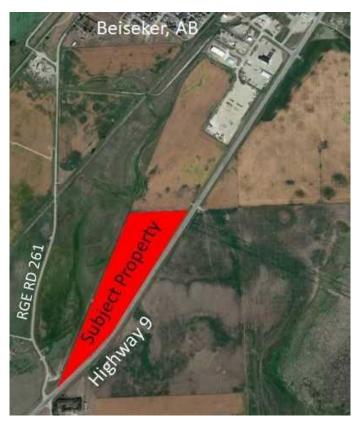

# \$399,000 - Nw-01-28-26-w4 / On Hwy 9 And Rge Rd 261, Rural Rocky View County

MLS® #A2195672

#### \$399,000

0 Bedroom, 0.00 Bathroom, Land on 31.38 Acres

NONE, Rural Rocky View County, Alberta

Attention Investors and developers...

Opportunity is knocking! This 31-acre parcel on Highway 9 in Beiseker with great development opportunity and over 3000 feet of Highway exposure in one of Alberta's main corridors at only 40 minutes to Calgary. Great development opportunity for country residential acreages, industrial, highway commercial, etc. New water well on property. Access is via the road approach on RGE RD 261. Don't miss out and call today details!