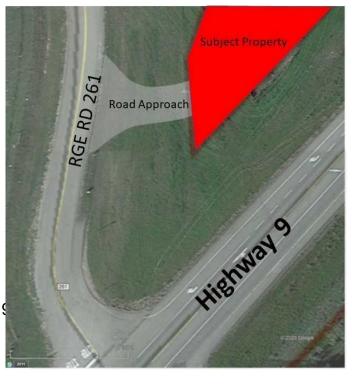

#### \$399,000

0 Bedroom, 0.00 Bathroom, Land on 31.38 Acres

NONE, Rural Rocky View County, Alberta

Attention Investors and developers...

Opportunity is knocking! This 31-acre parcel on Highway 9 in Beiseker with great development opportunity and over 3000 feet of Highway exposure in one of Alberta's main corridors at only 40 minutes to Calgary. Great development opportunity for country residential acreages, industrial, highway commercial, etc. New water well on property. Access is via the road approach on RGE RD 261. Don't miss out and call today details!