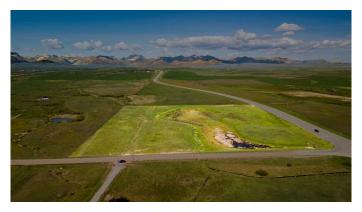

# \$189,900 - Next To Highway 5 Near Mountain View, Cardston

MLS® #A2195681

\$189,900

0 Bedroom, 0.00 Bathroom, Land on 8.92 Acres

NONE, Cardston, Alberta

Welcome to your own slice of paradiseâ€"8.92 acres of residential land perfectly situated just outside of Mountain View, only 25 minutes from the breathtaking Waterton Lakes National Park. This property offers a rare blend of open prairie beauty and stunning mountain vistas, giving you the best of both worlds where the prairies meet the mountains. With a prime location and easy access to the highway, this lot is ideal for those who crave peaceful country living without sacrificing convenience. Whether you're envisioning a cozy retreat, a sprawling family estate, or simply a quiet spot to enjoy Alberta's natural beauty, this property offers endless possibilities. Essential utilities are ready for youâ€"gas and electricity are available on-siteâ€"making it easier to bring your dream home to life. An irrigation ditch runs through the property, offering access to water for livestock or gardening, even though formal water rights are not attached. This is your chance to create a mountain-view haven, surrounded by natural beauty and endless outdoor adventure. With Waterton Lakes National Park so close, you'II enjoy hiking, fishing, and wildlife viewing practically in your backyard. This land is more than just propertyâ€"it's the foundation for your future.