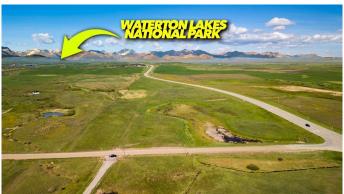

# \$189,900 - Next To Highway 5 Near Mountain View, Cardston

MLS® #A2195681

\$189,900

0 Bedroom, 0.00 Bathroom, Land on 8.92 Acres

NONE, Cardston, Alberta

Welcome to your own slice of paradiseâ€"8.92 acres of residential land perfectly situated just outside of Mountain View, only 25 minutes from the breathtaking Waterton Lakes National Park. This property offers a rare blend of open prairie beauty and stunning mountain vistas, giving you the best of both worlds where the prairies meet the mountains. With a prime location and easy access to the highway, this lot is ideal for those who crave peaceful country living without sacrificing convenience. Whether you're envisioning a cozy retreat, a sprawling family estate, or simply a quiet spot to enjoy Alberta's natural beauty, this property offers endless possibilities. Essential utilities are ready for youâ€"gas and electricity are available on-siteâ€"making it easier to bring your dream home to life. An irrigation ditch runs through the property, offering access to water for livestock or gardening, even though formal water rights are not attached. This is your chance to create a mountain-view haven, surrounded by natural beauty and endless outdoor adventure. With Waterton Lakes National Park so close, you'II enjoy hiking, fishing, and wildlife viewing practically in your backyard. This land is more than just propertyâ€"it's the foundation for your future.