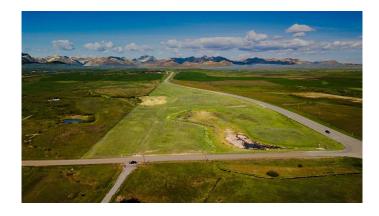

# \$189,900 - Next To Highway 5 Near Mountain View, Cardston

MLS® #A2195681

\$189,900

0 Bedroom, 0.00 Bathroom, Land on 8.92 Acres

NONE, Cardston, Alberta

Welcome to your own slice of paradiseâ€"8.92 acres of residential land perfectly situated just outside of Mountain View, only 25 minutes from the breathtaking Waterton Lakes National Park. This property offers a rare blend of open prairie beauty and stunning mountain vistas, giving you the best of both worlds where the prairies meet the mountains. With a prime location and easy access to the highway, this lot is ideal for those who crave peaceful country living without sacrificing convenience. Whether you're envisioning a cozy retreat, a sprawling family estate, or simply a quiet spot to enjoy Alberta's natural beauty, this property offers endless possibilities. Essential utilities are ready for youâ€"gas and electricity are available on-siteâ€"making it easier to bring your dream home to life. An irrigation ditch runs through the property, offering access to water for livestock or gardening, even though formal water rights are not attached. This is your chance to create a mountain-view haven, surrounded by natural beauty and endless outdoor adventure. With Waterton Lakes National Park so close, you'II enjoy hiking, fishing, and wildlife viewing practically in your backyard. This land is more than just propertyâ€"it's the foundation for your future.