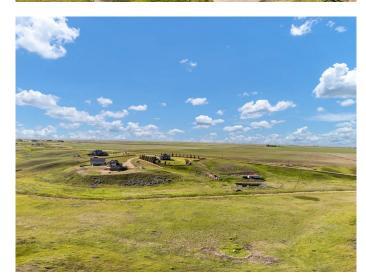

## \$289,000

1 Bedroom, 1.00 Bathroom, Residential on 5.09 Acres

NONE, Rural Cypress County, Alberta

Nestled in the serene and scenic landscapes just outside of Medicine Hat, this 5.09-acre acreage presents a rare opportunity to complete and customize a partially built home. Envision your dream property brought to life amidst a beautiful setting. The current structure is designed to accommodate a spacious floor plan, featuring 4 bedrooms and 3 bathrooms, and an open concept layout, providing plenty of room for family and guests. Detailed blueprints are available, showcasing a thoughtfully planned layout that includes a good-sized attached garage, ensuring convenience and ample storage. The picturesque surroundings provide a peaceful retreat from the hustle and bustle of city life, making it an ideal location for those seeking a blend of rural charm and modern comforts. This is a unique chance to bring your vision to life, tailoring every detail to suit your personal style and needs with some of the legwork started. Imagine waking up to panoramic views, enjoying the fresh air, and creating a home that perfectly fits your lifestyle. This acreage offers not just a place to live, but a canvas for your dreams. Don't miss this rare opportunity to shape your perfect haven in a stunning, natural setting. Contact your agent today to learn more about this exceptional property and start planning your dream home.