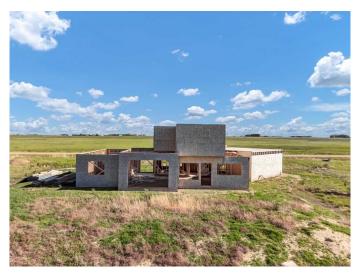

## \$289,000

1 Bedroom, 1.00 Bathroom, Residential on 5.09 Acres

NONE, Rural Cypress County, Alberta

Nestled in the serene and scenic landscapes just outside of Medicine Hat, this 5.09-acre acreage presents a rare opportunity to complete and customize a partially built home. Envision your dream property brought to life amidst a beautiful setting. The current structure is designed to accommodate a spacious floor plan, featuring 4 bedrooms and 3 bathrooms, and an open concept layout, providing plenty of room for family and guests. Detailed blueprints are available, showcasing a thoughtfully planned layout that includes a good-sized attached garage, ensuring convenience and ample storage. The picturesque surroundings provide a peaceful retreat from the hustle and bustle of city life, making it an ideal location for those seeking a blend of rural charm and modern comforts. This is a unique chance to bring your vision to life, tailoring every detail to suit your personal style and needs with some of the legwork started. Imagine waking up to panoramic views, enjoying the fresh air, and creating a home that perfectly fits your lifestyle. This acreage offers not just a place to live, but a canvas for your dreams. Don't miss this rare opportunity to shape your perfect haven in a stunning, natural setting. Contact your agent today to learn more about this exceptional property and start planning your dream home.

## **Essential Information**

MLS® # A2195700 Price \$289,000

Bedrooms 1

Bathrooms 1.00

Full Baths 1

Acres 5.09 Year Built 2022

Type Residential Sub-Type Detached

Style 2 Storey, Acreage with Residence

#### Interior

Interior Features See Remarks

Appliances None
Heating None
Cooling None
Has Basement Yes

Basement Unfinished, See Remarks

#### **Exterior**

Exterior Features None

Lot Description See Remarks

Roof None Construction Mixed

Foundation Poured Concrete