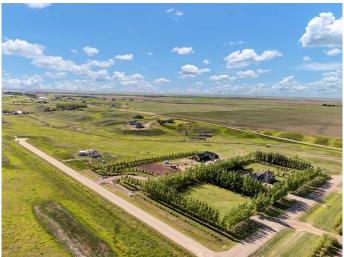

## \$289,000

1 Bedroom, 1.00 Bathroom, Residential on 5.09 Acres

NONE, Rural Cypress County, Alberta

Nestled in the serene and scenic landscapes just outside of Medicine Hat, this 5.09-acre acreage presents a rare opportunity to complete and customize a partially built home. Envision your dream property brought to life amidst a beautiful setting. The current structure is designed to accommodate a spacious floor plan, featuring 4 bedrooms and 3 bathrooms, and an open concept layout, providing plenty of room for family and guests. Detailed blueprints are available, showcasing a thoughtfully planned layout that includes a good-sized attached garage, ensuring convenience and ample storage. The picturesque surroundings provide a peaceful retreat from the hustle and bustle of city life, making it an ideal location for those seeking a blend of rural charm and modern comforts. This is a unique chance to bring your vision to life, tailoring every detail to suit your personal style and needs with some of the legwork started. Imagine waking up to panoramic views, enjoying the fresh air, and creating a home that perfectly fits your lifestyle. This acreage offers not just a place to live, but a canvas for your dreams. Don't miss this rare opportunity to shape your perfect haven in a stunning, natural setting. Contact your agent today to learn more about this exceptional property and start planning your dream home.