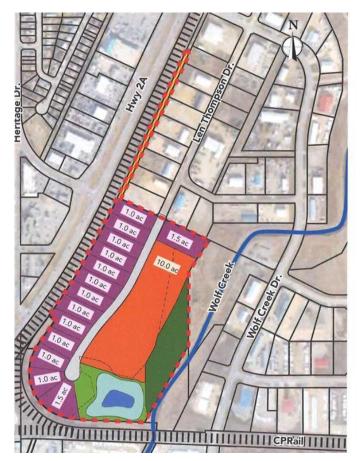

#### \$337,500

0 Bedroom, 0.00 Bathroom, Land on 1.50 Acres

Wolf Creek Industrial Park, Lacombe, Alberta

15 Acre industrial park in the heart of Lacombe. Easy access to Highway 2, 2A and 12. Great location across from the new Public Works shop and yard site. On pavement. Great visibility from highway 2A. Zoned light industrial and there is potential for commercial / retail uses as well. Shovel ready with street lights and services to lot. Lots are 1 to 1.5 acres but could easily be amalgamated for larger parcel needs.