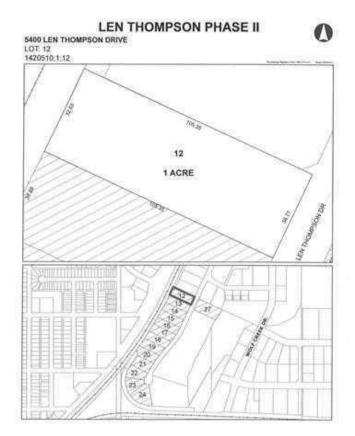

# \$225,000 - 5400 Len Thompson Drive, Lacombe

MLS® #A2195880

#### \$225,000

0 Bedroom, 0.00 Bathroom, Land on 1.00 Acres

Wolf Creek Industrial Park, Lacombe, Alberta

15 Acre industrial park in the heart of Lacombe. Easy access to Highway 2, 2A and 12. Great location across from the new Public Works shop and yard site. On pavement. Great visibility from highway 2A. Zoned light industrial and there is potential for commercial / retail uses as well. Shovel ready with street lights and services to lot. Lots are 1 to 1.5 acres but could easily be amalgamated for larger parcel needs.

## **Community Information**

| Address     | 5400 Len Thompson Drive    |
|-------------|----------------------------|
| Subdivision | Wolf Creek Industrial Park |
| City        | Lacombe                    |
| County      | Lacombe                    |
| Province    | Alberta                    |
| Postal Code | T4L 2H3                    |